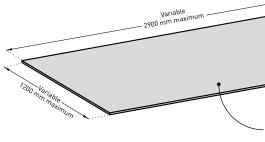

#### Description

- Model: Decoprint protection (2 mm) or decoration (1 mm) panel with digital printing
- Height: made-to-measure (maximum 1.20 m)
- Width: made-to-measure (maximum 2.90 m)
- Thicknesses: 2 mm or 1 mm
- Material: Translucent antibacterial and Bs2d0 fire-rated PVC with image printed on the back
- Surface finish: lightly textured ("Optimixt" grain\* in 2 mm or "Velvet" grain in 1 mm)
- Fixing: adhesive bonding with Gerflor acrylic glue or Gerflor universal mastic glue. Joints between panels can be made using silicone joints or PVC weld beads.
  Colour matched to the range.
- Colours: translucent for customization.