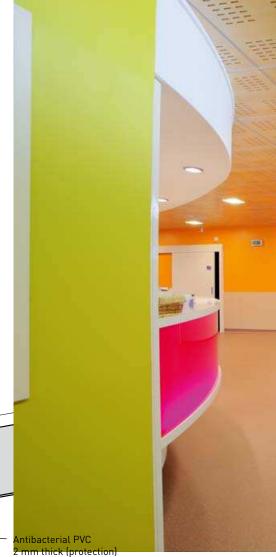

#### **Applications**

The Decoprint printed panel is the original solution created and developed by Gerflor to combine customized wall protection (2 mm) and/or decoration (1 mm). We custom-build your protection and/or decoration panel, using digital printing to place your image (photograph, drawing, logo, text, etc.) on the back of the panel, in the requested size.

It is also possible to link images to provide a continuous image. In 2 mm thick, this is the ideal protection to enhance a touch of elegance and originality in buildings looking for aesthetic or signage solutions to cover walls in form.

The 2 mm Decoprint panel creates a welcoming environment while guaranteeing durable and optimal protection and meets the hygiene and impact resistance requirements necessary in buildings that are open to the public.

#### Description

- Model: Decoprint protection (2 mm) or decoration (1 mm) panel with digital printing
- Height: made-to-measure (maximum 1.20 m)
- Width: made-to-measure (maximum 2.90 m)
- Thicknesses: 2 mm or 1 mm
- Material: Translucent antibacterial and Bs2d0 fire-rated PVC with image printed on the back
- Surface finish: lightly textured ("Optimixt" grain\* in 2 mm or "Velvet" grain in 1 mm)
- Fixing: adhesive bonding with Gerflor acrylic glue or Gerflor universal mastic glue. Joints between panels can be made using silicone joints or PVC weld beads.
  Colour matched to the range.
- Colours: translucent for customization.