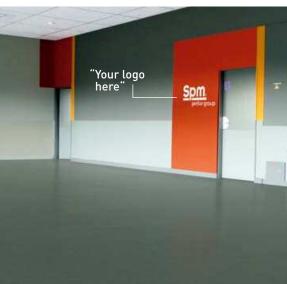

#### **Applications**

The Decoprint printed panel is the original solution created and developed by Gerflor to combine customized wall protection (2 mm) and/or decoration (1 mm). We custom-build your protection and/or decoration panel, using digital printing to place your image (photograph, drawing, logo, text, etc.) on the back of the panel, in the requested size.

It is also possible to link images to provide a continuous image. In 2 mm thick, this is the ideal protection to enhance a touch of elegance and originality in buildings looking for aesthetic or signage solutions to cover walls in form.

The 2 mm Decoprint panel creates a welcoming environment while guaranteeing durable and optimal protection and meets the hygiene and impact resistance requirements necessary in buildings that are open to the public.