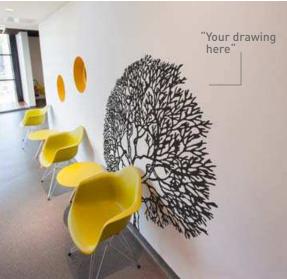

#### **Applications**

The Decoprint printed panel is the original solution created and developed by Gerflor to combine customized wall protection (2 mm) and/or decoration (1 mm). We custom-build your protection and/or decoration panel, using digital printing to place your image (photograph, drawing, logo, text, etc.) on the back of the panel, in the requested size.

It is also possible to link images to provide a continuous image. In 2 mm thick, this is the ideal protection to enhance a touch of elegance and originality in buildings looking for aesthetic or signage solutions to cover walls in form.

The 2 mm Decoprint panel creates a welcoming environment while guaranteeing durable and optimal protection and meets the hygiene and impact resistance requirements necessary in buildings that are open to the public.