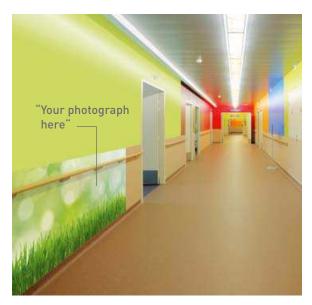

#### **Applications**

The Decoprint printed panel is the original solution created and developed by Gerflor to combine customized wall protection (2 mm) and/or decoration (1 mm). We custom-build your protection and/or decoration panel, using digital printing to place your image (photograph, drawing, logo, text, etc.) on the back of the panel, in the requested size.

It is also possible to link images to provide a continuous image. In 2 mm thick, this is the ideal protection to enhance a touch of elegance and originality in buildings looking for aesthetic or signage solutions to cover walls in form.

The 2 mm Decoprint panel creates a welcoming environment while guaranteeing durable and optimal protection and meets the hygiene and impact resistance requirements necessary in buildings that are open to the public.