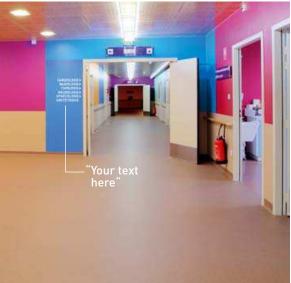

#### **Applications**

The Decoprint printed panel is the original solution created and developed by Gerflor to combine customized wall protection (2 mm) and/or decoration (1 mm). We custom-build your protection and/or decoration panel, using digital printing to place your image (photograph, drawing, logo, text, etc.) on the back of the panel, in the requested size.

It is also possible to link images to provide a continuous image. In 2 mm thick, this is the ideal protection to enhance a touch of elegance and originality in buildings looking for aesthetic or signage solutions to cover walls in form.

The 2 mm Decoprint panel creates a welcoming environment while guaranteeing durable and optimal protection and meets the hygiene and impact resistance requirements necessary in buildings that are open to the public.