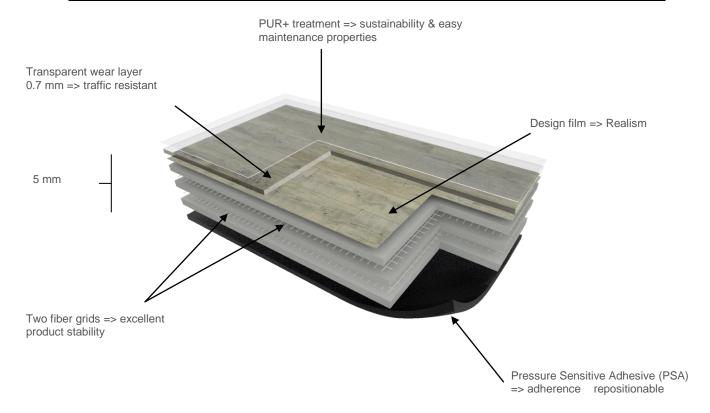

## **ENGLISH**

**CREATION 70 X'PRESS** is a synthetic, decorative, flexible, abrasion group T, available in tiles and planks with beveled edges. Composed of a transparent wear layer 0.7mm thick, a design film and three compact underlayers reinforced with two fiber grids, CREATION 70 X'PRESS is 5mm compact product. Compressed and embossed at high temperatures.

The product includes "Pressure Sensitive Adhesive" (PSA) on the nylon backing, specifically for high traffic use, allowing no adhesive residue on subfloor after removal. The product is treated with a PUR + treatment for easy maintenance properties.