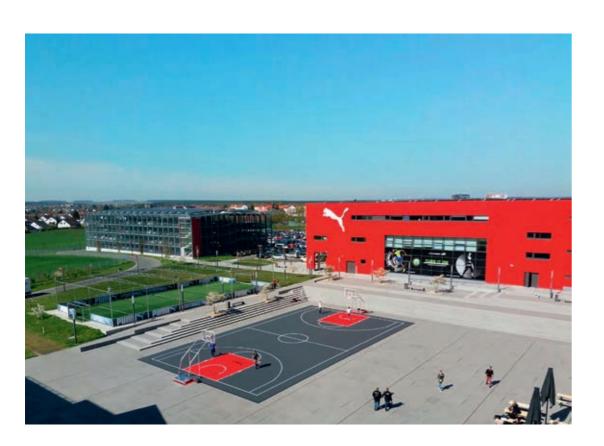

# MULTI-SPORTS

Sport Court surfaces are designed for a wide variety of sports. All game courts can be easily configured to accommodate basketball, futsal, handball, tennis and more, without compromising on playability or safety. A number of temporary or permanent applications are possible, from multi-sport school facilities to multi-use game areas to all kinds of sporting events.

# **PARTNER OF SPORTS FEDERATIONS**

Sport Court surfaces are used at the highest levels of competition by leading sports federations around the world. Our courts are perfect for both temporary events and permanent installations.