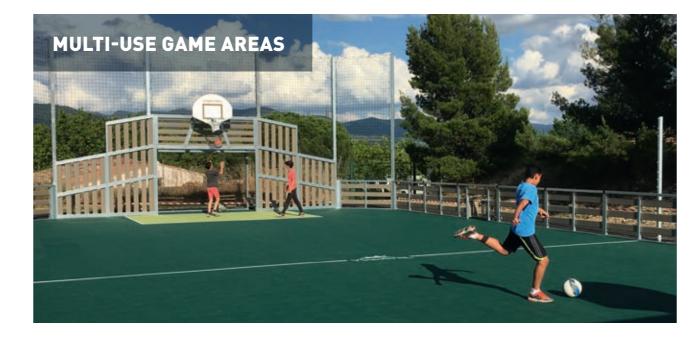

# MULTI-SPORTS

Sport Court surfaces are designed for a wide variety of sports. All game courts can be easily configured to accommodate basketball, futsal, handball, tennis and more, without compromising on playability or safety. A number of temporary or permanent applications are possible, from multi-sport school facilities to multi-use game areas to all kinds of sporting events.

# **PARTNER OF SPORTS FEDERATIONS**

Sport Court surfaces are used at the highest levels of competition by leading sports federations around the world. Our courts are perfect for both temporary events and permanent installations.