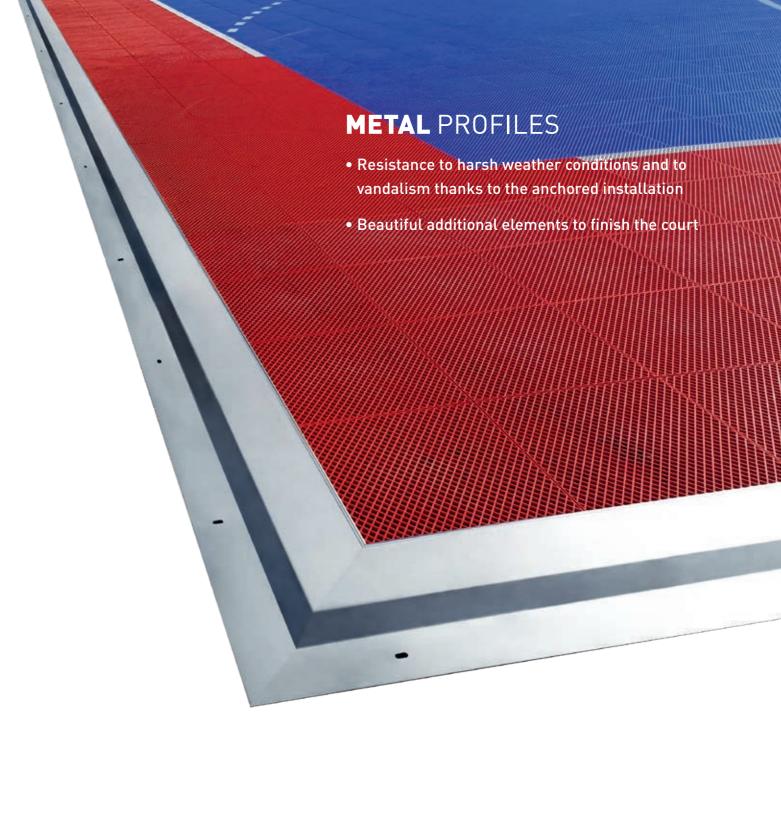

#### BEFORE

**AFTER** 

**CORNER & RAMP EDGES** 148 x 19 x 2.4 cm

We care / We act Our Commitments for a Sustainable future

CARBON FOOTPRINT\* -20 % kg CO<sub>2</sub> equivalent/m<sup>2</sup> between 2020 and 2025