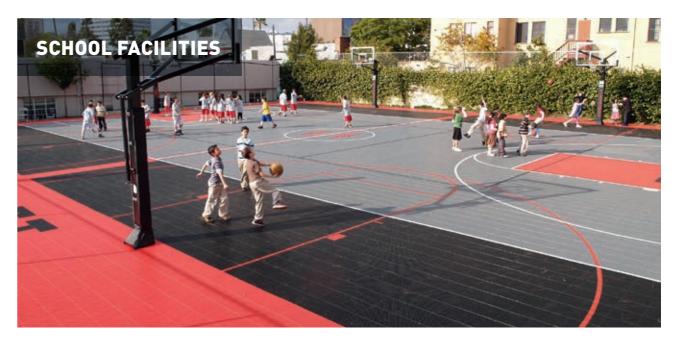

# MULTI-SPORTS

Sport Court surfaces are designed for a wide variety of sports. All game courts can be easily configured to accommodate basketball, futsal, handball, tennis and more, without compromising on playability or safety. A number of temporary or permanent applications are possible, from multi-sport school facilities to multi-use game areas to all kinds of sporting events.