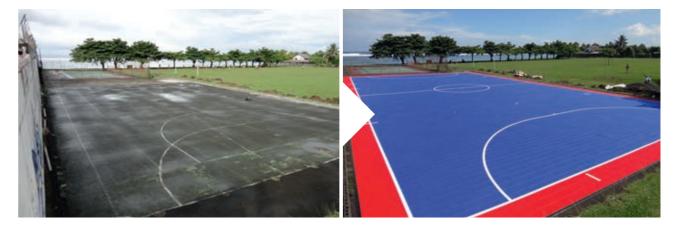

## **BEFORE**

## **AFTER**

#### OLD ASPHALT COURTS TURNED NEW AND BEAUTIFUL AGAIN IN JUST A DAY

Make the most of your existing facilities. Sport Court's patented, interlocking tiles easily overlay outdated concrete, asphalt and acrylic surfaces. Now, you can repurpose underutilised courts and free up space for more sports and recreational programming.