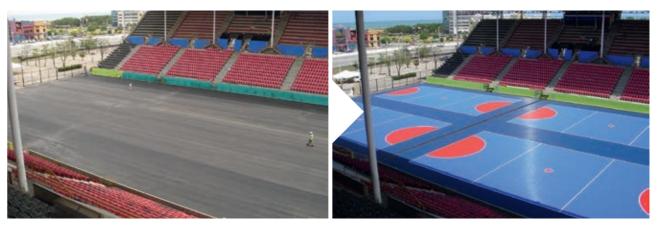

## **BEFORE**

## **AFTER**

#### OLD ASPHALT COURTS TURNED NEW AND BEAUTIFUL AGAIN IN JUST A DAY

Make the most of your existing facilities. Sport Court's patented, interlocking tiles easily overlay outdated concrete, asphalt and acrylic surfaces. Now, you can repurpose underutilised courts and free up space for more sports and recreational programming.