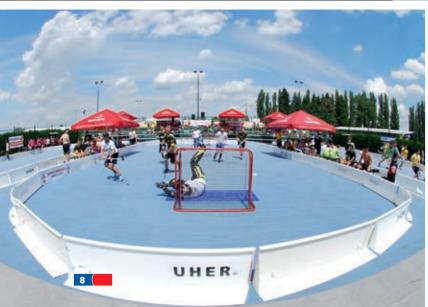

# MULTI-SPORTS

Sport Court surfaces are designed for a wide variety of sports. All game courts can be easily configured to accommodate basketball, futsal, handball, tennis and more, without compromising on playability or safety. A number of temporary or permanent applications are possible, from multi-sport school facilities to multi-use game areas to all kinds of sporting events.

# **PARTNER OF SPORTS FEDERATIONS**

Sport Court surfaces are used at the highest levels of competition by leading sports federations around the world. Our courts are perfect for both temporary events and permanent installations.