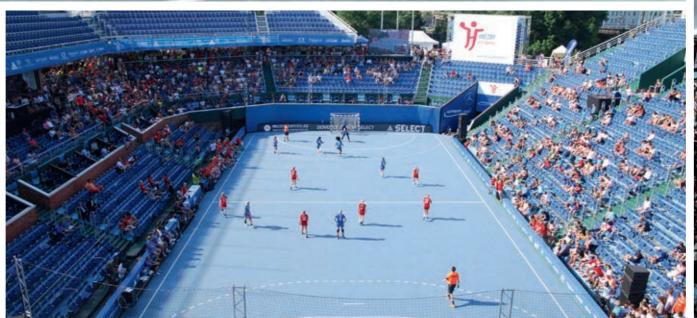

# MULTI-SPORTS

Sport Court surfaces are designed for a wide variety of sports. All game courts can be easily configured to accommodate basketball, futsal, handball, tennis and more, without compromising on playability or safety. A number of temporary or permanent applications are possible, from multi-sport school facilities to multi-use game areas to all kinds of sporting events.

# **PARTNER OF SPORTS FEDERATIONS**

Sport Court surfaces are used at the highest levels of competition by leading sports federations around the world. Our courts are perfect for both temporary events and permanent installations.