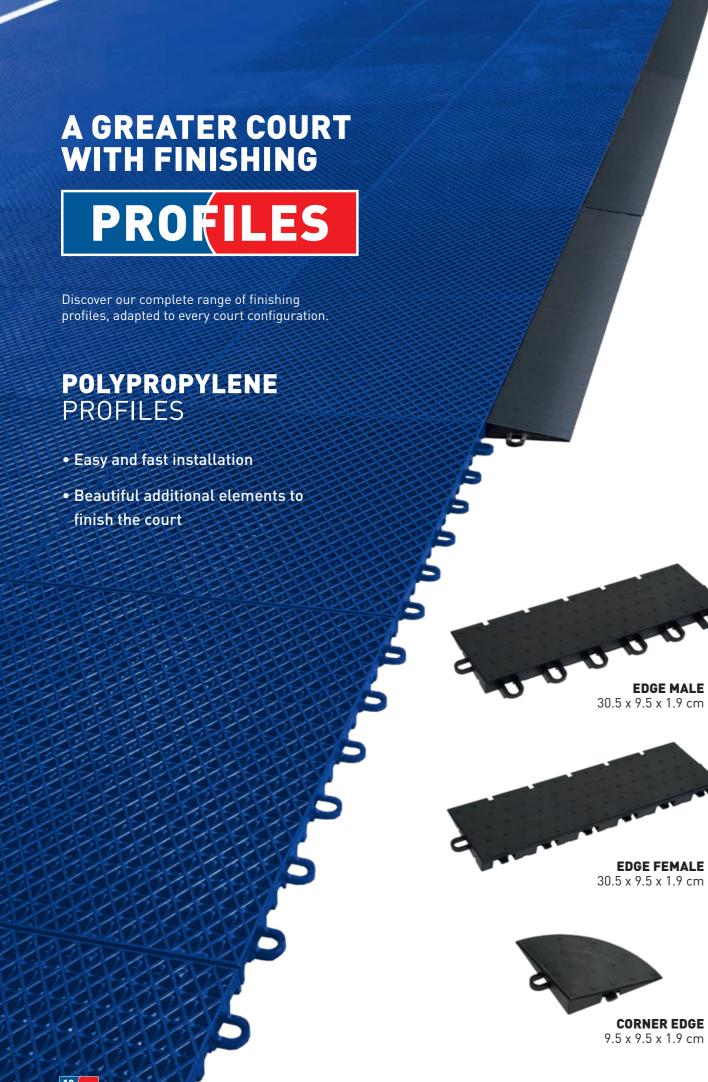

POWERGAME+ PRODUCT BENEFITS ..... 16 17

A GREATER COURT WITH FINISHING PROFILES ... 18 19

# THE SIMPLE AND STRONG INTERLOCKING SYSTEM ENABLES THE INSTALLATION OF A 1,000 SQM COURT IN 4H

With a packaging of 40 tiles, in ranges of 8 pre-assembled tiles, the installation is easy and fast.

The installation of finishing solutions and the painting of game lines will perfect the court transformation.