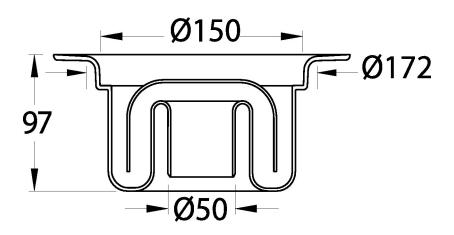

## Vertical Drain – Duschbrunn 090A0001

| DESCRIPTION            |                                                                                                                                                                                       |                                                                                                                       |
|------------------------|---------------------------------------------------------------------------------------------------------------------------------------------------------------------------------------|-----------------------------------------------------------------------------------------------------------------------|
| Description            | Vertical floor trap for vynil floor coverings of the TARADOUCHE system. Adjustable height thanks to available extension (see below). Stainless steel grid available for a nicer look. |                                                                                                                       |
| Installation           | Please refer to installation guidelines delivered with the drain. Possible to install it with or without the specific tool mentioned below.                                           |                                                                                                                       |
| Diameter of the grid   | mm                                                                                                                                                                                    | 150                                                                                                                   |
| Diameter of the outlet | mm                                                                                                                                                                                    | 50                                                                                                                    |
| Water flow             | L/s                                                                                                                                                                                   | 0,8                                                                                                                   |
| Packaging              | U/box                                                                                                                                                                                 | 1 drain + needed accessories / box                                                                                    |
| Color                  |                                                                                                                                                                                       | White                                                                                                                 |
| ASSOCIATED ACCESSORIES |                                                                                                                                                                                       |                                                                                                                       |
| Extension              |                                                                                                                                                                                       | Extension allowing to adjust the drain height, with an additional 35 to 107mm. 150mm diameter. <b>Code 090D0001</b> . |
| Specific knife         |                                                                                                                                                                                       | Tool to easily cut a round hole in the vynil flooring. <b>Code 090E0001</b> .                                         |
| Stainless steel grid   |                                                                                                                                                                                       | Drop pattern stainless steel grid for a nicer finish. 150mm diameter.  Code 090C0001.                                 |
| SCHEMA                 |                                                                                                                                                                                       |                                                                                                                       |