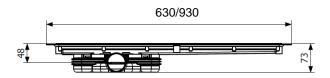

## DESCRIPTION

| Description              |     | Rectangular PVC drain specially developed for vinyl flooring.<br>Horizontal outlet of 50mm diameter.<br>The design drain is sold <u>without</u> a grate. The different grates available are<br>described below. |
|--------------------------|-----|-----------------------------------------------------------------------------------------------------------------------------------------------------------------------------------------------------------------|
| Installation             |     | Please refer to installation guidelines delivered with the drain.                                                                                                                                               |
| Outlet type<br>Dimension |     | Horizontal<br>Ø 50 mm                                                                                                                                                                                           |
| Length of the drain      | mm  | 600 mm<br>900 mm                                                                                                                                                                                                |
| Water flow               | L/s | 0.6                                                                                                                                                                                                             |
| Products codes           |     | 600 mm : 090L<br>900 mm : 090M                                                                                                                                                                                  |
| ASSOCIATED ACCESSORIES   |     |                                                                                                                                                                                                                 |
| Grates                   |     | The grates are sold separately. Available in 600mm and 900mm and in 3 colors.                                                                                                                                   |
| Colors                   |     | Stainless steel, black and gold.                                                                                                                                                                                |
| Products codes           |     | Stainless steel: 090P0001 (600mm) / 090Q0001 (900mm)<br>Black: 090R0001 (600mm) / 090S0001 (900mm)<br>Gold: 090R0002 (600mm) / 090S0002 (900mm)                                                                 |