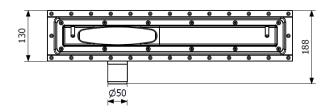

## DESCRIPTION

| Description              |     | Rectangular PVC drain specially developed for vinyl flooring.<br>Horizontal outlet of 50mm diameter.<br>The design drain is sold <u>without</u> a grate. The different grates available are<br>described below. |
|--------------------------|-----|-----------------------------------------------------------------------------------------------------------------------------------------------------------------------------------------------------------------|
| Installation             |     | Please refer to installation guidelines delivered with the drain.                                                                                                                                               |
| Outlet type<br>Dimension |     | Horizontal<br>Ø 50 mm                                                                                                                                                                                           |
| Length of the drain      | mm  | 600 mm<br>900 mm                                                                                                                                                                                                |
| Water flow               | L/s | 0.6                                                                                                                                                                                                             |
| Products codes           |     | 600 mm : 090L<br>900 mm : 090M                                                                                                                                                                                  |
| ASSOCIATED ACCESSORIES   |     |                                                                                                                                                                                                                 |
| Grates                   |     | The grates are sold separately. Available in 600mm and 900mm and in 3 colors.                                                                                                                                   |
| Colors                   |     | Stainless steel, black and gold.                                                                                                                                                                                |
| Products codes           |     | Stainless steel: 090P0001 (600mm) / 090Q0001 (900mm)<br>Black: 090R0001 (600mm) / 090S0001 (900mm)<br>Gold: 090R0002 (600mm) / 090S0002 (900mm)                                                                 |