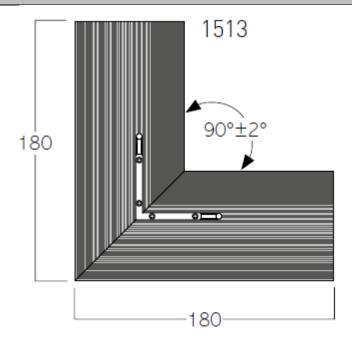

## Corner for rampe 5-6 mm

| DESCRIPTION  |      |                                                                                                                            |
|--------------|------|----------------------------------------------------------------------------------------------------------------------------|
| Description  |      | Pre-assembled external corner in aluminium for the rampe 5-6 mm (product code 0505) Resistant to high traffic and humidity |
| Installation |      | To be screwed with the supplied screws                                                                                     |
| Weight       | g/lm | 170                                                                                                                        |
| Material     |      | Aluminium 6060-T5                                                                                                          |
| Dimension    | Mm   | 180 x 180                                                                                                                  |
| Packaging    |      | 4 corners<br>8 TFZ screws 4x50mm et 8 dowels 6x30 mm<br>1 allen wrench<br>4 right connectors + 4 STHC screws               |
| Finish       |      | Anodised 15 microns                                                                                                        |
| Product code |      | 1513                                                                                                                       |