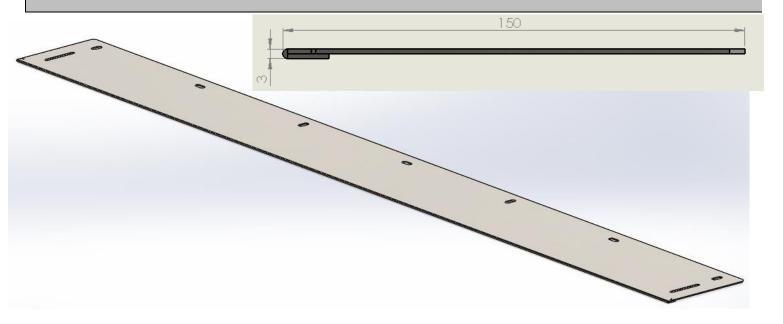

## DESCRIPTION

| Description         |       | Finshing flat thresholds for integrated outdoor courts in order to have flat transition between the court and the support |
|---------------------|-------|---------------------------------------------------------------------------------------------------------------------------|
| Compatible products |       | Outdoor tiles Sport Court                                                                                                 |
| Installation        |       | To screw thanks to anchoring holes                                                                                        |
| Dimensions          | mm    | 150 x 3                                                                                                                   |
| Length              | mm    | 1480                                                                                                                      |
| Thickness           | mm    | 1.5                                                                                                                       |
| Material            |       | Stainless steel 304L                                                                                                      |
| Weight              | kg/lm | 2                                                                                                                         |
| Packaging           |       | 4 units / box<br>Protective film on top                                                                                   |
| Product code        |       | S1370001                                                                                                                  |

## PRODUCT VIEW