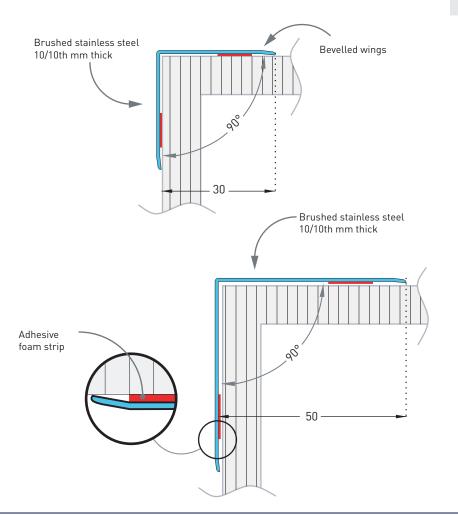

## Description

- Model: Profil'Inox 50 or 30 adhesive corner protector
- Angle: 90°
- Wing width: 50 or 30 mm (internal measurement)
- Thickness: 10/10th mm
- Length: 2.50 m
- Material: stainless steel (approved for food-handling areas)
- Fixing: adhesive foam strips reinforced with SPM universal mastic glue
- Finish: brushed metal

## Specification

- Description: 90° adhesive corner protector with 50 or 30 mm wings (internal measurement) (Profil'Inox 50 or 30 as manufactured by SPM), in 10/10th brushed stainless steel approved for food handling areas and provided with two adhesive foam tapes. Wings are lightly beveled. A protective film is specified to minimise cleaning before acceptance.
- Finish: brushed metal
- Installation method: adhesive. SPM universal mastic glue is recommended for stronger fixing.