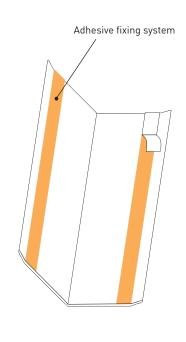

## Description

- Model: Profil'Inox 50 or 30 adhesive corner protector
- Angle: 90°
- Wing width: 50 or 30 mm (internal measurement)
- Thickness: 10/10th mm
- Length: 2.50 m
- Material: stainless steel (approved for food-handling areas)
- Fixing: adhesive foam strips reinforced with SPM universal mastic glue
- Finish: brushed metal

## Specification

- Description: 90° adhesive corner protector with 50 or 30 mm wings (internal measurement) (Profil'Inox 50 or 30 as manufactured by SPM), in 10/10th brushed stainless steel approved for food handling areas and provided with two adhesive foam tapes. Wings are lightly beveled. A protective film is specified to minimise cleaning before acceptance.
- Finish: brushed metal
- Installation method: adhesive. SPM universal mastic glue is recommended for stronger fixing.