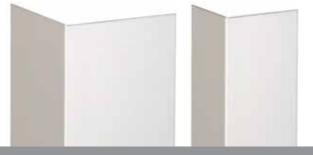

#### **Applications**

Profil'Inox protect 90° corners exposed to impacts. They are instantly recognisable by their rounded spine and lightly chamfered sides. They are approved for use in food-handling areas. Ideally suited for heavily used or wet areas, they are particularly useful in the food and pharmaceutical industries as well as in healthcare establishments, main kitchens, etc.

## Description

- Model: Profil'Inox 50 or 30 adhesive corner protector
- Angle: 90°
- Wing width: 50 or 30 mm (internal measurement)
- Thickness: 10/10th mm
- Length: 2.50 m
- Material: stainless steel (approved for food-handling areas)
- Fixing: adhesive foam strips reinforced with SPM universal mastic glue
- Finish: brushed metal