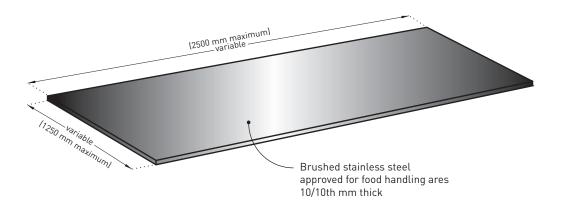

## Description

- Model: Plac'Inox protection plate
- Height: as required (1.25 m maximum)
- Length: as required (2.50 m maximum)
- Thickness: 10/10th mm
- Material: stainless steel (approved for food handling areas)
- Fixing: adhesive bonding with SPM universal mastic glue
- Finish: brushed metal.

## Specification

• Description: protection plate (Plac'Inox as manufactured by SPM) in 10/10th mm brushed stainless steel approved for food handling areas. Its maximum length is 2.50 m and its maximum height 1.25 m.