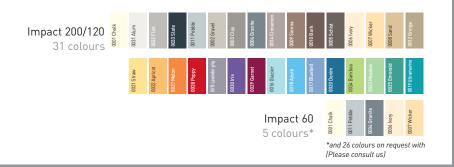

## **Specification**

- Description : curved wall protection rail (Impact 200/120 or 60 as manufactured by SPM) from smooth and antibacterial PVC achieving Bs2d0 fire rating with solid colour. PVC profile projects 30 mm, is 200/120 or 60 mm high and 3 mm thick. It provides a smooth surface finish with decorative grooves and snap-fixes onto aluminium brackets or continuous aluminium rail (optional). A protective film is specified to minimise cleaning before acceptance. Finish is provided by end pieces, external and internal 90° angle pieces in smooth PVC and aluminium joint blocks.
- Environment: no heavy metals and no substance potentially subjected to any REACH restriction are used in its manufacture, nor PBT/

- BPA. The calcium-zinc thermal stabilisation process is used. The emission level of volatile substance in inside air has been tested according to ISO 16000-6 and is very low (A+) according to the French regulation (23 March 2011 nr 2011-321 Decree and 19 April 2011 Order). 100% of the product are recyclable.
- Colour: selected by architects from manufacturer's standard range. The colours of accessories are the same as the profile.
- Installation method: recommended height of protection rail centreline 0.80 m above floor level for mid-level wall protection or on top of the skirting for low level wall protection. Snap-fixes onto aluminium brackets spaced at 0.75 m centres or continuous aluminium rail (optional).