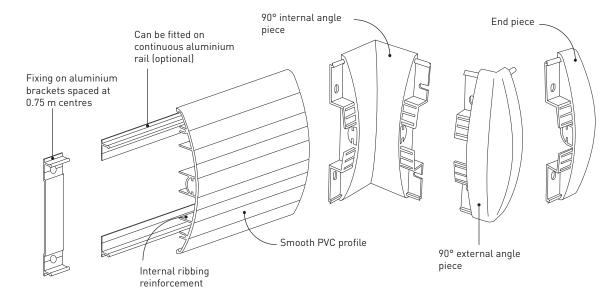

## **Specification**

- Description : curved wall protection rail (Impact 200/120 or 60 as manufactured by SPM) from smooth and antibacterial PVC achieving Bs2d0 fire rating with solid colour. PVC profile projects 30 mm, is 200/120 or 60 mm high and 3 mm thick. It provides a smooth surface finish with decorative grooves and snap-fixes onto aluminium brackets or continuous aluminium rail (optional). A protective film is specified to minimise cleaning before acceptance. Finish is provided by end pieces, external and internal 90° angle pieces in smooth PVC and aluminium joint blocks.
- Environment: no heavy metals and no substance potentially subjected to any REACH restriction are used in its manufacture, nor PBT/

- BPA. The calcium-zinc thermal stabilisation process is used. The emission level of volatile substance in inside air has been tested according to ISO 16000-6 and is very low (A+) according to the French regulation (23 March 2011 nr 2011-321 Decree and 19 April 2011 Order). 100% of the product are recyclable.
- Colour: selected by architects from manufacturer's standard range. The colours of accessories are the same as the profile.
- Installation method: recommended height of protection rail centreline 0.80 m above floor level for mid-level wall protection or on top of the skirting for low level wall protection. Snap-fixes onto aluminium brackets spaced at 0.75 m centres or continuous aluminium rail (optional).

 $\ensuremath{\mathsf{NB}}\xspace$  The end piece serves as the first clip.

export@spm.fr

Fax: +33 (0)5 34 39 40 10

export@spm.fr