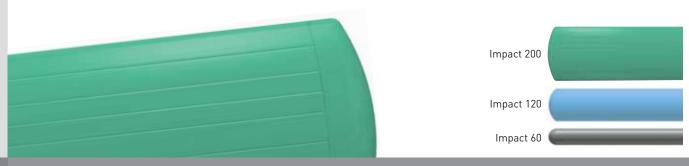

## **Specification**

- Description : curved wall protection rail (Impact 200/120 or 60 as manufactured by SPM) from smooth and antibacterial PVC achieving Bs2d0 fire rating with solid colour. PVC profile projects 30 mm, is 200/120 or 60 mm high and 3 mm thick. It provides a smooth surface finish with decorative grooves and snap-fixes onto aluminium brackets or continuous aluminium rail (optional). A protective film is specified to minimise cleaning before acceptance. Finish is provided by end pieces, external and internal 90° angle pieces in smooth PVC and aluminium joint blocks.
- Environment: no heavy metals and no substance potentially subjected to any REACH restriction are used in its manufacture, nor PBT/