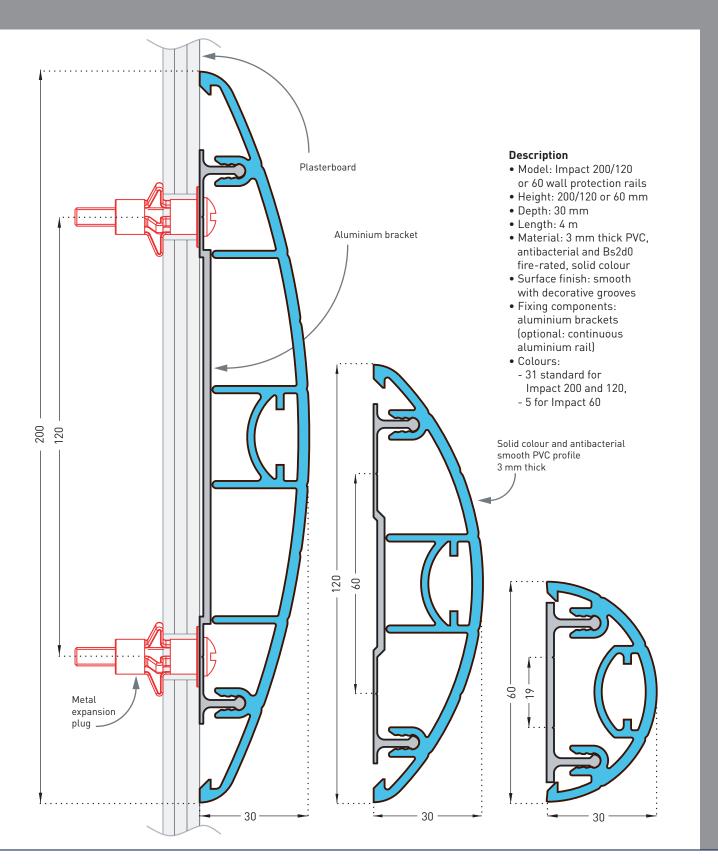

## **Specification**

- Description : curved wall protection rail (Impact 200/120 or 60 as manufactured by SPM) from smooth and antibacterial PVC achieving Bs2d0 fire rating with solid colour. PVC profile projects 30 mm, is 200/120 or 60 mm high and 3 mm thick. It provides a smooth surface finish with decorative grooves and snap-fixes onto aluminium brackets or continuous aluminium rail (optional). A protective film is specified to minimise cleaning before acceptance. Finish is provided by end pieces, external and internal 90° angle pieces in smooth PVC and aluminium joint blocks.
- Environment: no heavy metals and no substance potentially subjected to any REACH restriction are used in its manufacture, nor PBT/

- BPA. The calcium-zinc thermal stabilisation process is used. The emission level of volatile substance in inside air has been tested according to ISO 16000-6 and is very low (A+) according to the French regulation (23 March 2011 nr 2011-321 Decree and 19 April 2011 Order). 100% of the product are recyclable.
- Colour: selected by architects from manufacturer's standard range. The colours of accessories are the same as the profile.
- Installation method: recommended height of protection rail centreline 0.80 m above floor level for mid-level wall protection or on top of the skirting for low level wall protection. Snap-fixes onto aluminium brackets spaced at 0.75 m centres or continuous aluminium rail (optional).