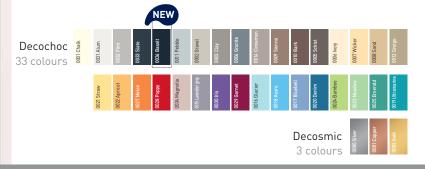

### Description

- Model: 9 standard masks of handplates
- Cut-to-size Decochoc or Decosmic panel
- Thickness: 2 mm
- Material: antibacterial and Bs2d0 fire-rated PVC, solid colour
- Surface finish: slightly textured
- Fixing: adhesive or SPM acrylic glue or SPM universal mastic glue
- Colours:

Dan

- 33 standard for Decochoc - 3 for Decosmic