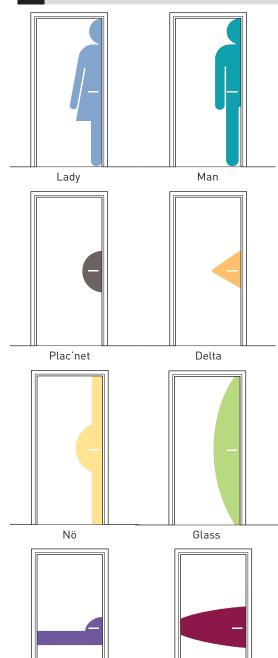

#### Specification

• Description: 2 mm thick handplates (Nö, Glass, Lady, Man, Wooden, Dan, Eclipse, Plac'net or Delta masks as manufactured by SPM) from rigid and antibacterial PVC achieving Bs2d0 fire rating with solid colour and slightly textured surface.