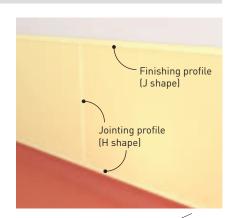

#### **Applications**

Fin'Color are PVC profiles that provide an aesthetic finish and a perfect joint between panels or between panel and floor skirting. Available in all colours in the range, to be matched with our protection panels, they bring a subtle decorative touch for a harmonious whole. They are suitable for low traffic areas, enhancing all types of public buildings.

### Description

- Model: Fin'Color finishing (J shape) or jointing (H shape) profile for 2 mm thick panels
- Width (visible part): 20.5 mm for finishing profile, 21.5 mm for jointing profile
- Length: 3 m
- Material: antibacterial and Bs2d0 fire-rated PVC, solid colour
- Surface finish: smooth
- Fixing: adhesive bonding with SPM acrylic glue or SPM universal mastic glue
- Colours: 33 standard