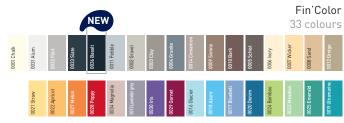

### Description

- Model: Fin'Color finishing (J shape) or jointing (H shape) profile for 2 mm thick panels
- Width (visible part): 20.5 mm for finishing profile, 21.5 mm for jointing profile
- Length: 3 m
- Material: antibacterial and Bs2d0 fire-rated PVC, solid colour
- Surface finish: smooth
- Fixing: adhesive bonding with SPM acrylic glue or SPM universal mastic glue
- Colours: 33 standard

- Environment: no heavy metals and no substance potentially subjected to any REACH restriction are used in its manufacture, nor PBT/BPA. The calcium-zinc thermal stabilisation process is used. The emission level of volatile substance in inside air has been tested according to ISO 16000-6 and is very low (A+) according to the French regulation (23 March 2011 nr 2011-321 Decree and 19 April 2011 Order). 100% of the product are recyclable.
- Colours: selected by architects from manufacturer's standard range.
- Installation method: glue as per manufacturer's instructions.