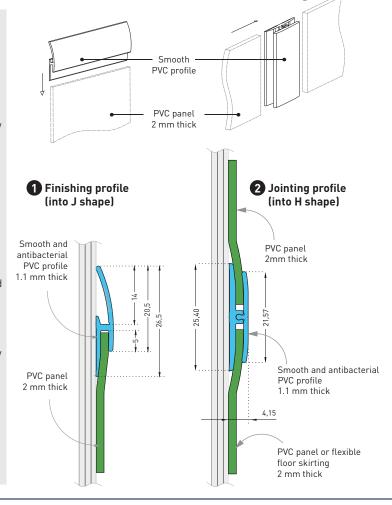

### Description

- Model: Fin'Color finishing (J shape) or jointing (H shape) profile for 2 mm thick panels
- Width (visible part): 20.5 mm for finishing profile, 21.5 mm for jointing profile
- Length: 3 m
- Material: antibacterial and Bs2d0 fire-rated PVC, solid colour
- Surface finish: smooth
- Fixing: adhesive bonding with SPM acrylic glue or SPM universal mastic glue
- Colours: 33 standard

## Specification

Description: finishing profile (J shape) from antibacterial PVC achieving Bs2d0 fire rating with solid colour (Fin'Color finishing profile in J shape as manufactured by SPM) designed for horizontal or vertical finishing for 2 mm thick protection panels (Decochoc, Decoclean, Decowood or Decotrend as manufactured by SPM). Smooth surface, 3 m long, 20.5 mm wide for the visible part.

Description: jointing profile [H shape] from antibacterial PVC achieving Bs2d0 fire rating with solid colour (Fin'Color jointing profile in H shape as manufactured by SPM) designed for horizontal or vertical jointing between 2 mm thick protection panels (Decochoc, Decoclean, Decowood or Decotrend as manufactured by SPM) or the connection of these panels with 2 mm flexible floor skirting. Smooth surface, 3 m long, 21.5 mm wide for the visible part.