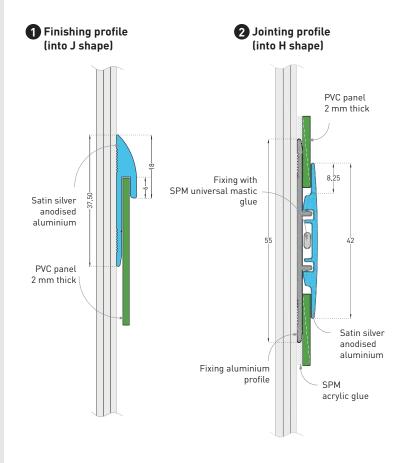

#### Description

- Model: Fin'Alu finishing (J shape) or jointing (H shape) profile for 2 mm thick panels
- Width (covering): 18 mm (37.5 mm hidden part) for finishing profile; 42 mm (55 mm hidden part) for joint profile
- Length: 3 m
- Material: satin silver anodised aluminium
- Surface finish: smooth
- Fixing: adhesive bonding with SPM acrylic glue or screwing to wall
- Colour: satin silver anodised

#### **Specification**

- 1 Description: finishing profile (J shape) in satin silver anodised aluminium (Fin'Alu finishing profile in J shape as manufactured by SPM) designed for vertical or horizontal finishing for 2 mm thick protection panels (Decochoc, Decosmic, Decowood or Decotrend as manufactured by SPM). Smooth surface, 3 m long, 18 mm wide for the visible part and 37.5 mm for the hidden part fixed to the wall.
- Colour: selected by architects from manufacturer's standard range.
- Installation method: glue as per manufacturer's instructions or screwing to wall.
- 2 Description: jointing profile (H shape) in satin silver anodised aluminium (Fin'Alu jointing profile in H shape as manufactured by SPM) designed for vertical or horizontal jointing between 2 mm thick protection panels (Decochoc, Decosmic, Decowood or Decotrend as manufactured by SPM). Smooth surface. The profile, 3 m long and 42 mm wide (visible part), glues onto the continuous aluminium rail, 55 mm wide (hidden part), fixed to the wall by gluing or screwing.
- Colour: selected by architects from manufacturer's standard range.
- Installation method: gluing onto aluminium rail to glue or screw to wall as per manufacturer's instructions.