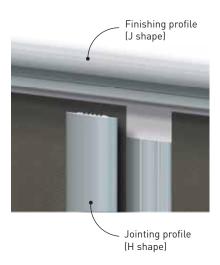

#### Description

- Model: Fin'Alu finishing (J shape) or jointing (H shape) profile for 2 mm thick panels
- Width (covering): 18 mm (37.5 mm hidden part) for finishing profile; 42 mm (55 mm hidden part) for joint profile
- Length: 3 m
- Material: satin silver anodised aluminium
- Surface finish: smooth
- Fixing: adhesive bonding with SPM acrylic glue or screwing to wall
- Colour: satin silver anodised

#### **Specification**

- 1 Description: finishing profile (J shape) in satin silver anodised aluminium (Fin'Alu finishing profile in J shape as manufactured by SPM) designed for vertical or horizontal finishing for 2 mm thick protection panels (Decochoc, Decosmic, Decowood or Decotrend as manufactured by SPM). Smooth surface, 3 m long, 18 mm wide for the visible part and 37.5 mm for the hidden part fixed to the wall.
- Colour: selected by architects from manufacturer's standard range.
- Installation method: glue as per manufacturer's instructions or screwing to wall.
- 2 Description: jointing profile (H shape) in satin silver anodised aluminium (Fin'Alu jointing profile in H shape as manufactured by SPM) designed for vertical or horizontal jointing between 2 mm thick protection panels (Decochoc, Decosmic, Decowood or Decotrend as manufactured by SPM). Smooth surface. The profile, 3 m long and 42 mm wide (visible part), glues onto the continuous aluminium rail, 55 mm wide (hidden part), fixed to the wall by gluing or screwing.
- Colour: selected by architects from manufacturer's standard range.
- Installation method: gluing onto aluminium rail to glue or screw to wall as per manufacturer's instructions.