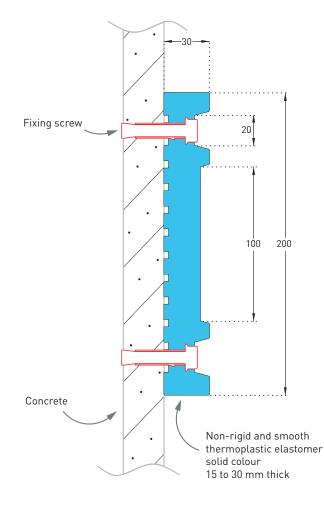

### **Description**

- Model: Elasto'Punch 200E protection rail
- Height: 200 mm
- Depth: 30 mm
- Length: 3 m
- Material: non-rigid thermoplastic elastomer, 15 to 30 mm thick, solid colour
- Surface finish: smooth
- Fixing: by screwing
- Colour: black

### Specification

- Description: E-shaped flat protection rail in non-rigid and smooth thermoplastic elastomer (Elasto'Punch 200E as manufactured by SPM) comprising a 200 mm height profile, 15 to 30 mm thick, solid colour, giving it excellent impactresistance properties and good ageing and UV resistance.
- Environment: no heavy metals are used in its formulation, nor PBT/BPA. 100 % of the product are recyclable.
- Colour: black
- Installation method: by screwing