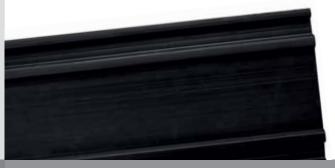

## **Applications**

With its dense shape, the Elasto Punch 200E protection rail provides effective protection for walls that are very exposed to side impacts and abrasion from guided trucks, in logistics corridors, storage areas and warehouses, car parks, etc. Its black elastomer material enables it to be used both indoor and outdoor.

### **Description**

- Model: Elasto'Punch 200E protection rail
- Height: 200 mm
- Depth: 30 mm
- Length: 3 m
- Material: non-rigid thermoplastic elastomer, 15 to 30 mm thick, solid colour
- Surface finish: smooth
- Fixing: by screwing
- Colour: black