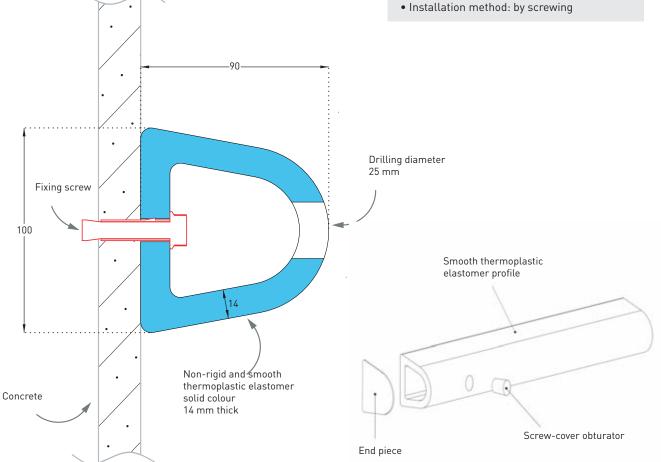

### Description

- Model: Elasto'Punch 100D protection rail
- Height: 100 mm
- Depth: 90 mm
- Length: 3 m
- Material: non-rigid thermoplastic elastomer, 14 mm thick, solid colour
- Surface finish: smooth
- Fixing: by screwing
- Colour: black

#### Specification

- Description: D-shaped round protection rail in non-rigid and smooth thermoplastic elastomer (Elasto'Punch 100D as manufactured by SPM) comprising a 100 mm height profile, 90 mm deep, solid colour and 14 mm thick, giving it excellent impact-resistance properties and good ageing and UV resistance. Finish is provided by end pieces and screw-cover obturators in smooth thermoplastic elastomer.
- Environment: no heavy metals are used in its formulation, nor PBT/BPA. 100% of the product are recyclable.
- Colour: black