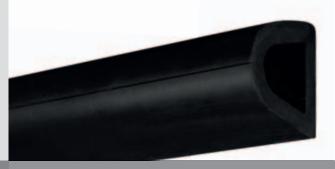

## **Applications**

The Elasto'Punch 100D protection rail is designed to protect your industrial buildings. Its black elastomer material enables it to be used both indoor and outdoor. Ideally installed on loading bays, it will absorb impacts from heavy good vehicles.

### Description

- Model: Elasto'Punch 100D protection rail
- Height: 100 mm
- Depth: 90 mm
- Length: 3 m
- Material: non-rigid thermoplastic elastomer, 14 mm thick, solid colour
- Surface finish: smooth
- Fixing: by screwing
- Colour: black