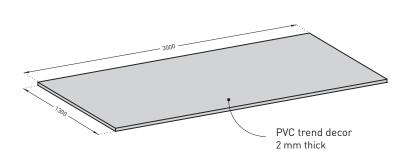

## Description

- Model: Decotrend decorative protection panel
- Standard panel dimensions: 3 m x 1.30 m
- Thickness: 2 mm
- Material: trend decor Bs2d0 fire-rated PVC
- Surface finish: metalized or concrete effect
- Fixing: adhesive bonding with SPM acrylic glue or SPM universal mastic glue.
   Joints between panels can be made using silicone joints or PVC welding rods, colour matched to the range.
- Colours: 4 standard trend decors

## **Specification**

- Description: 2 mm thick trend effect decorative protection panel (Decotrend as manufactured by SPM Composite or Brushed Aluminium or Concrete) from rigid metalized or concrete effect PVC achieving Bs2d0 fire rating and impact and scratch resistance. A protective film is specified to minimise cleaning before acceptance.
  3.00 long, 1.30 high.
- Environment: no heavy metals and no substance potentially subjected to any REACH restriction are used in its manufacture, nor PBT/BPA. The calcium-zinc thermal stabilisation process is used. The emission level of volatile substance in inside air has been tested according to ISO 16000-6 and is very low (A+) according to the French regulation (23 March 2011 nr 2011-321 Decree and 19 April 2011 Order). 100% of the product are recyclable.
- Colour: selected by architects from manufacturer's standard range.
- Installation method: glue as per manufacturer's instructions.