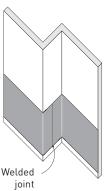

## Description

- Model: Decotrend decorative protection panel
- Standard panel dimensions: 3 m x 1.30 m
- Thickness: 2 mm
- Material: trend decor Bs2d0 fire-rated PVC
- Surface finish: metalized or concrete effect
- Fixing: adhesive bonding with SPM acrylic glue or SPM universal mastic glue.
   Joints between panels can be made using silicone joints or PVC welding rods, colour matched to the range.
- Colours: 4 standard trend decors