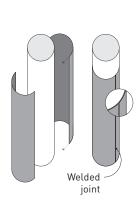

#### **Applications**

This range of panels uplifts and highlights interiors in an original manner and fits into a modern and urban design. The product can be thermoformed for use on round pillars (diameter under 800 mm) and to ensure a perfect hygiene in the angles. Their high degree of strength is useful for covering walls of bedrooms, reception areas and dining areas in hotels, retirement homes, schools or any form of establishment open to the public.

## Description

- Model: Decotrend decorative protection panel
- Standard panel dimensions: 3 m x 1.30 m
- Thickness: 2 mm
- Material: trend decor Bs2d0 fire-rated PVC
- Surface finish: metalized or concrete effect
- Fixing: adhesive bonding with SPM acrylic glue or SPM universal mastic glue.
   Joints between panels can be made using silicone joints or PVC welding rods, colour matched to the range.
- Colours: 4 standard trend decors