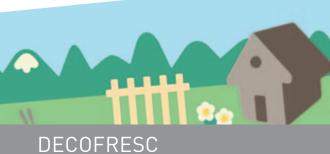

# EARLY CHILDHOOD DECORATIVE PROTECTION FRESCO

### Applications

The early childhood Decofresc decorative frescoes are especially designed to brighten up and durably protect walls in establishments who hope to create an attractive, welcoming atmosphere that stimulates children's imagination. They meet the constraints linked to the early childhood: hygiene and impact resistance.

### Altitude theme (4 pictures)

Savannah theme (4 pictures)

Frescoes made from cut-to-size Decochoc panels. Delivered flat and pre-assembled, they are to bring together when installing and not fit on curved walls.