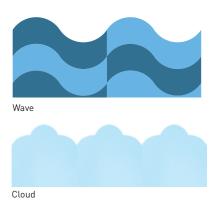

### Specification

• Description: decorative protection fresco (Cloud or Wave Decofresc as manufactured by SPM) from rigid and antibacterial PVC achieving Bs2d0 fire rating with solid colour and slightly textured surface (Optimixt grain as manufactured by SPM). 3 m long, 1.30 m high (indivisible), 2 mm thick.

Colour: selected by architects from manufacturer's standard range
Installation method: glue as per manufacturer's instructions.

000 3000 Cloud Solid colour and antibacterial PVC 2 mm thick

Frescoes made from cut-to-size Decochoc panels.