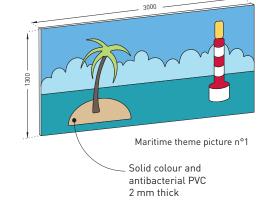

### Specification

• Description: decorative protection fresco (Savannah, Maritime or Altitude Decofresc as manufactured by SPM) from rigid and antibacterial PVC achieving Bs2d0 fire rating with solid colour and slightly textured surface (Optimixt grain as manufactured by SPM). 3 m long, 1.30 m high (indivisible), 2 mm thick. • Environment: no heavy metals and no substance potentially subjected to any REACH restriction are used in its manufacture, nor PBT/BPA. The calcium-zinc thermal stabilisation process is used. The emission level of volatile substance in inside air has been tested according to ISO 16000-6 and is very low (A+) according to the French regulation (23 March 2011 nr 2011-321 Decree and 19 April 2011 Order). 100% of the product are recyclable.