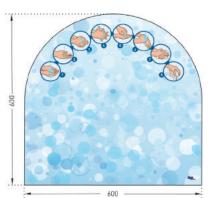

#### Description

- Model: Decocare hand hygiene panel
- Dimensions: Classic: 600 x 400 mm Fountain: 600 x 600 mm Made-to-measure
- Thickness: 1 mm
- Material: translucent antibacterial Bs2d0 firerated PVC with image printed on the back
- Surface finish: slightly textured ("Velvet" grain)
- Fixing: adhesive bonding with SPM acrylic glue or SPM universal mastic glue.
- Colours: 2 standard models Option: customization

### Specification

• Description: hand hygiene panel, classic or fountain shape (Decocare as manufactured by SPM) from translucent antibacterial PVC achieving Bs2d0 fire rating with image printed on the back. Its surface is slightly textured ("Velvet" grain as manufactured by SPM). Its width is 600 mm, its height is 400 mm (classic) or 600 mm (fountain) and its thickness is 1 mm.

• Colour: selected by architects from manufacturer's standard range. Customized on request.

• Installation method: glue, as per manufacturer's instructions.

Decocare Fountain

Wall protections and handrails Tel.: +33 (0)5 34 39 41 00 Fax: +33 (0)5 34 39 40 10 export@spm.fr www.spm-international.com