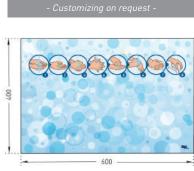

#### Description

- Model: Decocare hand hygiene panel
- Dimensions: Classic: 600 x 400 mm Fountain: 600 x 600 mm Made-to-measure
- Thickness: 1 mm
- Material: translucent antibacterial Bs2d0 firerated PVC with image printed on the back
- Surface finish: slightly textured ("Velvet" grain)
- Fixing: adhesive bonding with SPM acrylic glue or SPM universal mastic glue.
- Colours: 2 standard models Option: customization

### Specification

• Description: hand hygiene panel, classic or fountain shape (Decocare as manufactured by SPM) from translucent antibacterial PVC achieving Bs2d0 fire rating with image printed on the back. Its surface is slightly textured ("Velvet" grain as manufactured by SPM). Its width is 600 mm, its height is 400 mm (classic) or 600 mm (fountain) and its thickness is 1 mm.