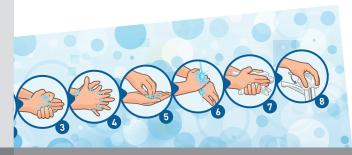

## Applications

Decocare hand hygiene panels combine a public health message with effective protection of the walls above sinks.

The educational pictograms are easy to understand and encourage good hand hygiene in order to limit the spread of hand-borne germs. The panels provide decorative wall protection and can be installed in all wet rooms to spell out the hand washing routine. They can also be customized with your logo or other text.