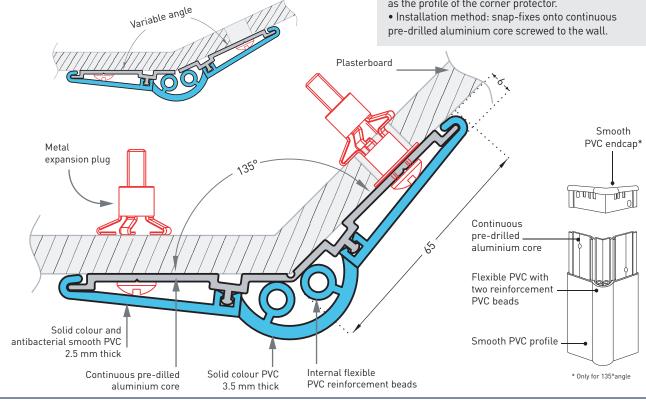

### Description

- Model: Corneaflex corner protector with flexible strip on aluminium core
- Angle: 135° or variable angle
- Wing width: 65 mm (internal measurement)
- Thickness: 2.5 mm (wings) and 3.5 mm (flexible strip)
- Length: 1.30 m, 2.00 m or 4.00 m (135°), 4.00 m (variable angle)
- Material: antibacterial and Bs2d0 fire-rating PVC, solid colour
- Surface finish: smooth
- Fixing system: continuous pre-drilled aluminium core for 135° angle. The core is in two parts for variable angles
- Colours: 5 standard

#### Specification

- Description: 135° or variable angle corner protector with flexible strip on aluminium core (Corneaflex as manufactured by SPM) from smooth and antibacterial PVC, 2.5 mm to 3.5 mm thick, achieving Bs2d0 fire rating with solid colour. A protective film is specified to minimise cleaning before acceptance. Wings are 65 mm wide (internal measurement), open at 135° angle or variable angle, and snap-fix onto a continuous pre-drilled aluminium core. The rounded flexible central strip forms a decorative and highly effective cushion thanks to two internal flexible PVC reinforcement beads. The 135° corner protector is finished with a smooth PVC endcap.
- Environment: no heavy metals and no substance potentially subjected to any REACH restriction are used in its manufacture, nor PBT/BPA. The calcium-zinc thermal stabilisation process is used. The emission level of volatile substance in inside air has been tested according to ISO 16000-6 and is very low (A+) according to the French regulation (23 March 2011 nr 2011-321 Decree and 19 April 2011 Order). 100% of the product are recyclable.
- Colour: selected by architects from manufacturer's standard range. The 135° endcap colours are the same as the profile of the corner protector.
- Installation method: snap-fixes onto continuous pre-drilled aluminium core screwed to the wall.