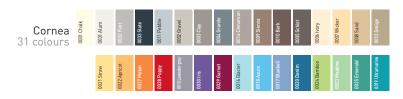

#### **Description**

- Model: Cornea corner protector with strip on aluminium core
- Angle: 90°
- Wing width: 60 mm (internal measurement)
- Thickness: 2.5 mm
- Length: 1.30 m, 2.00 m or 4.00 m
- Material: antibacterial and Bs2d0 fire-rated PVC, solid colour
- Surface finish: smooth
- Fixing system: continuous pre-drilled aluminium core
- Colours: 31 standard

### Specification

- Description: 90° corner protector on aluminium core (Cornea as manufactured by SPM) from smooth and antibacterial PVC, 2.5 mm thick, achieving Bs2d0 fire rating with solid colour. A protective film is specified to minimise cleaning before acceptance. Wings are 45 mm wide (internal measurement) and snap-fix onto a continuous pre-drilled aluminium core. The corner protector is finished with a smooth PVC endcap.
- Environment: no heavy metals and no substance potentially subjected to any REACH restriction are used in its manufacture, nor PBT/BPA. The calcium-zinc thermal stabilisation process is used. The emission level of volatile substance in inside air has been tested according to ISO 16000-6 and is very low (A+) according to the French regulation (23 March 2011 nr 2011-321 Decree and 19 April 2011 Order). 100% of the product are recyclable.
- Colour: selected by architects from manufacturer's standard range. The endcap colours are the same as the profile of the corner protector.
- Installation method: snap-fixes onto continuous pre-drilled aluminium core screwed to the wall.