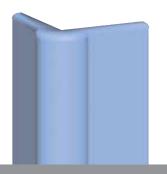

## 90° CORNER PROTECTOR ON ALUMINIUM CORE

#### **Applications**

Efficient protection for 90° angles exposed to heavy impact from trolleys and carts. A unique rounded spine makes corners harmless. Recommended for corridors and entrances to hospitals, clinics, laboratories, kitchens, schools, supermarkets.

#### **Description**

- Model: Cornea corner protector with strip on aluminium core
- Angle: 90°
- Wing width: 60 mm (internal measurement)
- Thickness: 2.5 mm
- Length: 1.30 m, 2.00 m or 4.00 m
- Material: antibacterial and Bs2d0 fire-rated PVC, solid colour
- Surface finish: smooth
- Fixing system: continuous pre-drilled aluminium core
- Colours: 31 standard