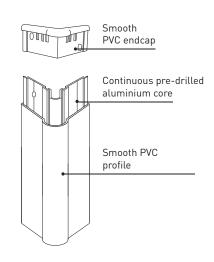

#### **Description**

- Model: Cornea corner protector with strip on aluminium core
- Angle: 90°
- Wing width: 60 mm (internal measurement)
- Thickness: 2.5 mm
- Length: 1.30 m, 2.00 m or 4.00 m
- Material: antibacterial and Bs2d0 fire-rated PVC, solid colour
- Surface finish: smooth
- Fixing system: continuous pre-drilled aluminium core
- Colours: 31 standard

### Specification

- Description: 90° corner protector on aluminium core (Cornea as manufactured by SPM) from smooth and antibacterial PVC, 2.5 mm thick, achieving Bs2d0 fire rating with solid colour. A protective film is specified to minimise cleaning before acceptance. Wings are 45 mm wide (internal measurement) and snap-fix onto a continuous pre-drilled aluminium core. The corner protector is finished with a smooth PVC endcap.
- Environment: no heavy metals and no substance potentially subjected to any REACH restriction are used in its manufacture, nor PBT/BPA. The calcium-zinc thermal stabilisation process is used. The emission level of volatile substance in inside air has been tested according to ISO 16000-6 and is very low (A+) according to the French regulation (23 March 2011 nr 2011-321 Decree and 19 April 2011 Order). 100% of the product are recyclable.
- Colour: selected by architects from manufacturer's standard range. The endcap colours are the same as the profile of the corner protector.
- Installation method: snap-fixes onto continuous pre-drilled aluminium core screwed to the wall.