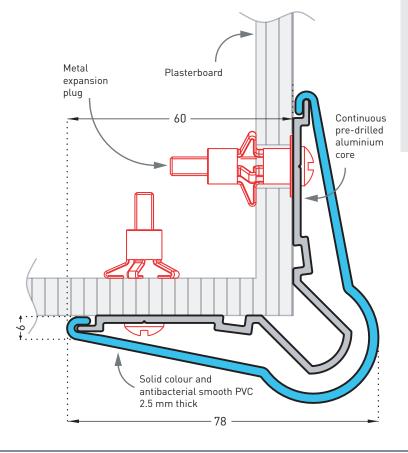

#### **Description**

- Model: Cornea corner protector with strip on aluminium core
- Angle: 90°
- Wing width: 60 mm (internal measurement)
- Thickness: 2.5 mm
- Length: 1.30 m, 2.00 m or 4.00 m
- Material: antibacterial and Bs2d0 fire-rated PVC, solid colour
- Surface finish: smooth
- Fixing system: continuous pre-drilled aluminium core
- Colours: 31 standard

### Specification

- Description: 90° corner protector on aluminium core (Cornea as manufactured by SPM) from smooth and antibacterial PVC, 2.5 mm thick, achieving Bs2d0 fire rating with solid colour. A protective film is specified to minimise cleaning before acceptance. Wings are 45 mm wide (internal measurement) and snap-fix onto a continuous pre-drilled aluminium core. The corner protector is finished with a smooth PVC endcap.
- Environment: no heavy metals and no substance potentially subjected to any REACH restriction are used in its manufacture, nor PBT/BPA. The calcium-zinc thermal stabilisation process is used. The emission level of volatile substance in inside air has been tested according to ISO 16000-6 and is very low (A+) according to the French regulation (23 March 2011 nr 2011-321 Decree and 19 April 2011 Order). 100% of the product are recyclable.
- Colour: selected by architects from manufacturer's standard range. The endcap colours are the same as the profile of the corner protector.
- Installation method: snap-fixes onto continuous pre-drilled aluminium core screwed to the wall.