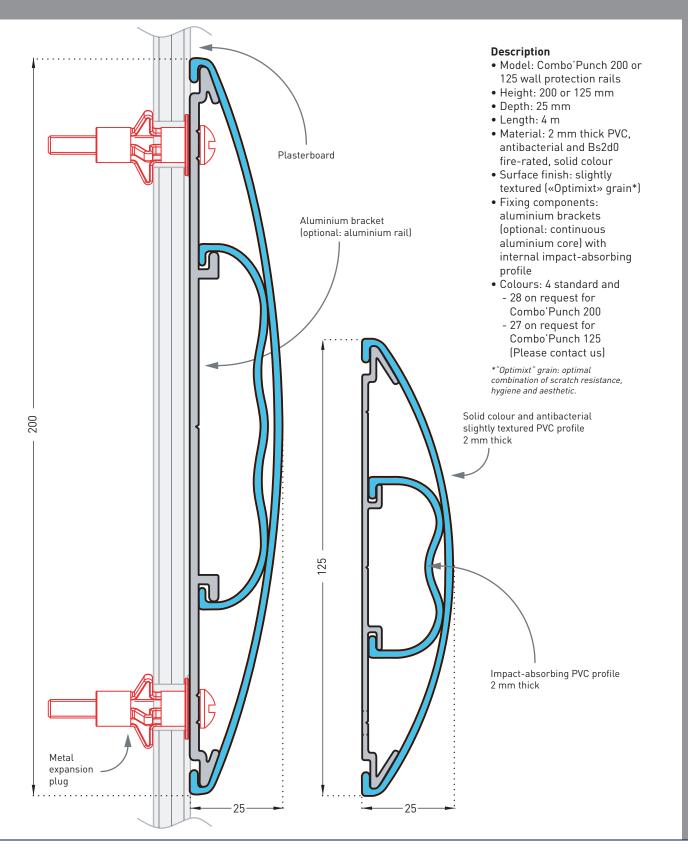

Combo'Punch 200

Combo'Punch 125

## Specification

• Description : curved wall protection rail (Combo'Punch 200 or 125 as manufactured by SPM) from slightly textured (Optimixt grain as manufactured by SPM) and antibacterial PVC achieving Bs2d0 fire rating with solid colour. PVC profile projects 25 mm, is 200 or 125 mm high and 2 mm thick. It snap-fixes onto aluminium brackets or continuous aluminium rail (optional) with an internal impact-absorbing PVC profile. Finish is provided by slightly textured end pieces (27 mm wide).

• Environment: no heavy metals and no substance potentially subjected to any REACH restriction are used in its manufacture, nor PBT/ BPA. The calcium-zinc thermal stabilisation process is used. The emission level of volatile substance in inside air has been tested according to ISO 16000-6 and is very low (A+) according to the French regulation (23 March 2011 nr 2011-321 Decree and 19 April 2011 Order). 100% of the product are recyclable. • Colour: selected by architects from manufacturer's standard range. The end piece colours are the same as the profile. • Installation method: recommended height of protection rail centreline 0.80 m above floor level for mid-level wall protection or on top of the skirting for low level wall protection. Snap-fixes onto aluminium brackets spaced at 0.50 m centres or continuous aluminium rail (optional).