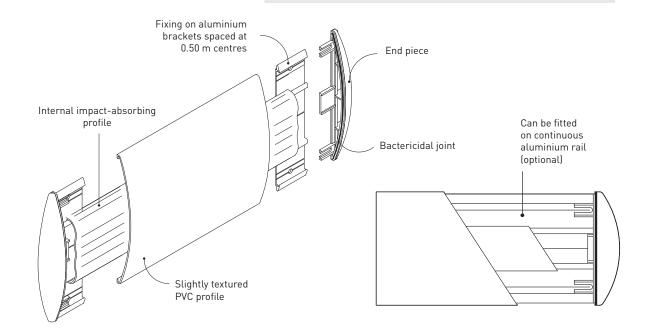

## Specification

• Description : curved wall protection rail (Combo'Punch 200 or 125 as manufactured by SPM) from slightly textured (Optimixt grain as manufactured by SPM) and antibacterial PVC achieving Bs2d0 fire rating with solid colour. PVC profile projects 25 mm, is 200 or 125 mm high and 2 mm thick. It snap-fixes onto aluminium brackets or continuous aluminium rail (optional) with an internal impact-absorbing PVC profile. Finish is provided by slightly textured end pieces (27 mm wide).

• Environment: no heavy metals and no substance potentially subjected to any REACH restriction are used in its manufacture, nor PBT/ BPA. The calcium-zinc thermal stabilisation process is used. The emission level of volatile substance in inside air has been tested according to ISO 16000-6 and is very low (A+) according to the French regulation (23 March 2011 nr 2011-321 Decree and 19 April 2011 Order). 100% of the product are recyclable. • Colour: selected by architects from manufacturer's standard range. The end piece colours are the same as the profile. • Installation method: recommended height of protection rail centreline 0.80 m above floor level for mid-level wall protection or on top of the skirting for low level wall protection. Snap-fixes onto aluminium brackets spaced at 0.50 m centres or continuous aluminium rail (optional).