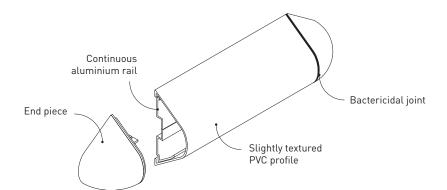

#### Specification

- Description : D-shaped wall protection rail (Combo'Punch 100D as manufactured by SPM) from slightly textured (Optimixt grain as manufactured by SPM) and antibacterial PVC achieving Bs2d0 fire rating with solid colour. PVC profile projects 50 mm, is 100 mm high and 2 mm thick. It snap-fixes onto continuous aluminium rail. Finish is provided by slightly textured end pieces (52 mm wide). • Environment: no heavy metals and no substance potentially subjected to any
- Environment: no heavy metals and no substance potentially subjected to any REACH restriction are used in its manufacture, nor PBT/BPA. The calcium-zinc thermal stabilisation process is used.
- The emission level of volatile substance in inside air has been tested according to ISO 16000-6 and is very low (A+) according to the French regulation (23 March 2011 nr 2011-321 Decree and 19 April 2011 Order). 100% of the product are recyclable.
- Colour: selected by architects from manufacturer's standard range. The end piece colours are the same as the profile.
- Installation method: recommended height of protection rail centreline 0.80 m above floor level for mid-level wall protection or on top of the skirting for low level wall protection. Snap-fixes onto continuous aluminium rail.

## Description

- Model: Combo'Punch 100D wall protection rail
- Height: 100 mm
- Depth: 50 mm
- Length: 4 m
- Material: 2 mm thick PVC, antibacterial and Bs2d0 fire-rated, solid colour
- Surface finish: slightly textured («Optimixt» grain\*)
- Fixing components: continuous aluminium rail
- Colours: 4 standard and 28 on request (Please contact us)

\*"Optimixt" grain: optimal combination of scratch resistance,  $hygiene\ and\ aesthetic.$ 

Solid colour and antibacterial slightly textured PVC profile 2 mm thick

50