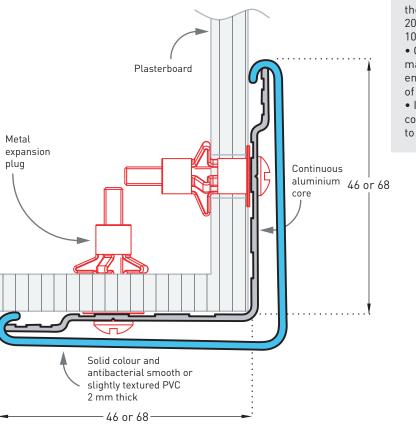

#### Description

- Model: Combo'Corner 75 or 50 corner protector on aluminium core
  Angle: 90°
- Wing width (internal measurement): 68 mm Combo'Corner 75
- 46 mm Combo'Corner 50
- Thickness: 2 mm
- Length: 1.30 m, 2.00 m or 4.00 m
- Material: antibacterial and Bs2d0
- fire-rated PVC, solid colour • Surface finish: smooth or slightly
- textured («Optimixt» grain\*)
- Fixing: continuous aluminium core
- Colours: 4 standard and 28 on request (please consult us)

### Specification

• Description: 90° corner protector on aluminium core (Combo'Corner 75 or 50 as manufactured by SPM) from smooth or slightly textured (Optimixt grain as manufactured by SPM) and antibacterial PVC, 2 mm thick, achieving Bs2d0 fire rating with solid colour. Wings are 68 mm or 46 mm wide (internal measurement) and snap-fix onto a continuous aluminium core. The corner protector is finished with a slightly textured PVC endcap.

• Colour: selected by architects from manufacturer's standard range. The endcap colours are the same as the profile of the corner protector.

• Installation method : snap-fixes to continuous aluminium core screwed to the wall.