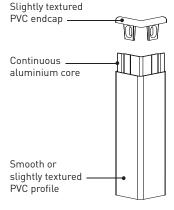

#### Description

- Model: Combo'Corner 75 or 50 corner protector on aluminium core
  Angle: 90°
- Wing width (internal measurement): 68 mm Combo'Corner 75
- 46 mm Combo'Corner 50
- Thickness: 2 mm
- Length: 1.30 m, 2.00 m or 4.00 m
- Material: antibacterial and Bs2d0
- fire-rated PVC, solid colour • Surface finish: smooth or slightly
- textured («Optimixt» grain\*)
- Fixing: continuous aluminium core
- Colours: 4 standard and 28 on request (please consult us)

### Specification

• Description: 90° corner protector on aluminium core (Combo'Corner 75 or 50 as manufactured by SPM) from smooth or slightly textured (Optimixt grain as manufactured by SPM) and antibacterial PVC, 2 mm thick, achieving Bs2d0 fire rating with solid colour. Wings are 68 mm or 46 mm wide (internal measurement) and snap-fix onto a continuous aluminium core. The corner protector is finished with a slightly textured PVC endcap.

• Colour: selected by architects from manufacturer's standard range. The endcap colours are the same as the profile of the corner protector.

• Installation method : snap-fixes to continuous aluminium core screwed to the wall.