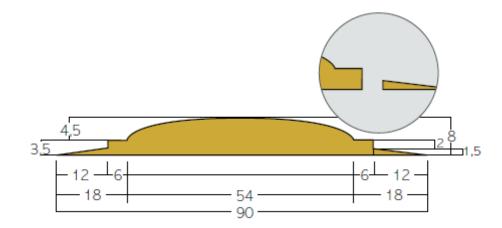

## DESCRIPTION

| Description      |          | PVC shower threshold profile. Make the connection between a floor<br>covering and a shower flooring.<br>Enables a 2 mm or 3.5 mm floor covering to be welded thanks to the<br>removable tab system |
|------------------|----------|----------------------------------------------------------------------------------------------------------------------------------------------------------------------------------------------------|
| Installation     |          | Double bonding                                                                                                                                                                                     |
| Weight           | g/lm     | 609 ± 30                                                                                                                                                                                           |
| Shore            |          | 95 ± 2 Sh A.                                                                                                                                                                                       |
| Dimension        | lm       | 3                                                                                                                                                                                                  |
| Packaging        | unit/box | 10 lengths (30 lm)                                                                                                                                                                                 |
| Colors avalaible |          | 4203 Grey – 5023 blue – 9301 light beige                                                                                                                                                           |
| Product Code(s)  |          | 0469                                                                                                                                                                                               |
| DRAFT            |          |                                                                                                                                                                                                    |