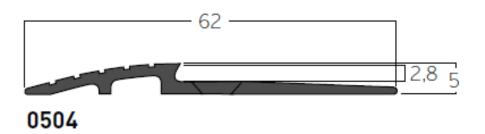

## Rampe 2.8 mm

| DESCRIPTION                |        |                                                                                               |
|----------------------------|--------|-----------------------------------------------------------------------------------------------|
| Description                |        | Aluminium ramp edge suitable for floor-covering with a 2-3 mm thickness Resistant to humidity |
| Installation               |        | to be screwed (screws are not supplied)                                                       |
| Material                   |        | Aluminium 6060-T5. Anodised (no clamping marks) in greatest thicknesses (15 microns)          |
| Dimension                  | lm     | 3                                                                                             |
| Number of holes per length |        | 14                                                                                            |
| Packaging                  | lm/box | 30 (10 lengths)                                                                               |
| Finish                     |        | Anodised                                                                                      |
| Product code               |        | 0504                                                                                          |
| DRAFT                      |        |                                                                                               |