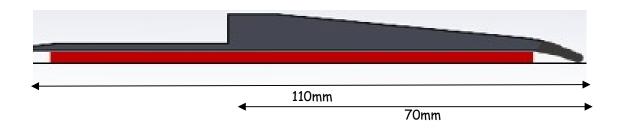

## **PVC Ramp 6mm**

| DESCRIPTION       |        |                                                                                                                                                                                                            |
|-------------------|--------|------------------------------------------------------------------------------------------------------------------------------------------------------------------------------------------------------------|
| Description       |        | PVC ramp suitable for <b>6mm</b> thick floor covering (such as GTI Max). It is preadhesived and can be removed without damaging the floor. Welded with the floor for a perfectly water resistant solution. |
| Installation      |        | Adhesive to the floor and adhesive to the floor covering, then welded to the floor covering. Matching welding rod : <b>H009 0198</b>                                                                       |
| Material          |        | PVC                                                                                                                                                                                                        |
| Shore A           |        | 87 +/-2                                                                                                                                                                                                    |
| Weight            | g/lm   | 583 +/- 30                                                                                                                                                                                                 |
| Length            | lm     | 2                                                                                                                                                                                                          |
| Width             | mm     | Full width : 110<br>Visible width : 70                                                                                                                                                                     |
| Overall thickness | mm     | 7,9                                                                                                                                                                                                        |
| Packaging         | lm/box | 16 (8 lengths)                                                                                                                                                                                             |
| Colour            |        | Lead (dark grey)                                                                                                                                                                                           |
| Product code      |        | 0500                                                                                                                                                                                                       |
| DRAFT             |        |                                                                                                                                                                                                            |