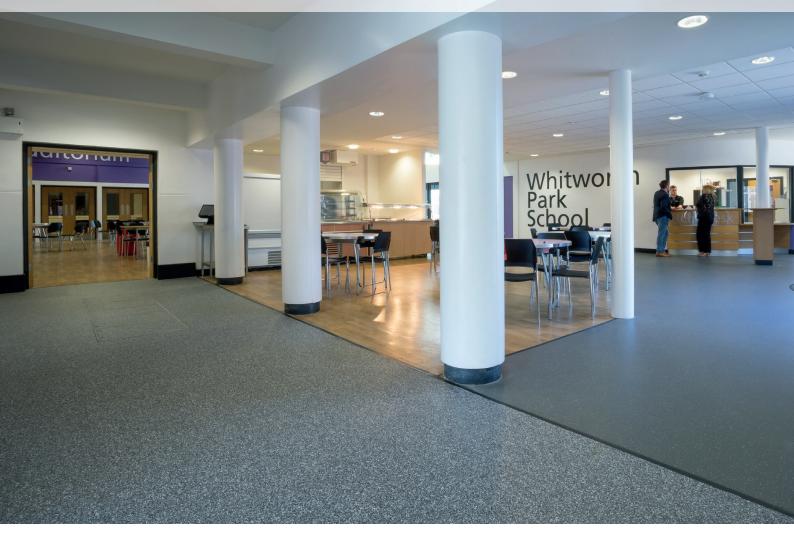

## EDUCATION gerflor.co.uk gerflor.ie

CLIENT: SOLUTION: WHITWORTH PARK SCHOOL, SPENNYMOOR **GTI MAX** 

Whitworth Park School and Sixth Form College in Spennymoor, just south of Durham, provides an environment where they strive for 'excellence for everyone'. It's an ethos that's based on a clear vision and ethical values. The school previously had a new block constructed during the Building Schools for the Future programme. The remaining part of the works required the fitting of new floor coverings to the circulation routes of the old block that would continue to be retained.

It was in a sense, the old meeting the new and a project that would have to be completed quickly to avoid disruption and any shut down to the education facility. The requirement for a fast track flooring and durable solution would be well-suited to international flooring specialist Gerflor who would supply their amazing GTI Max flooring. This would prove it's worth in saving both time and money for Durham County Council as there was no need for the school to close with the installation being completed in only four days.