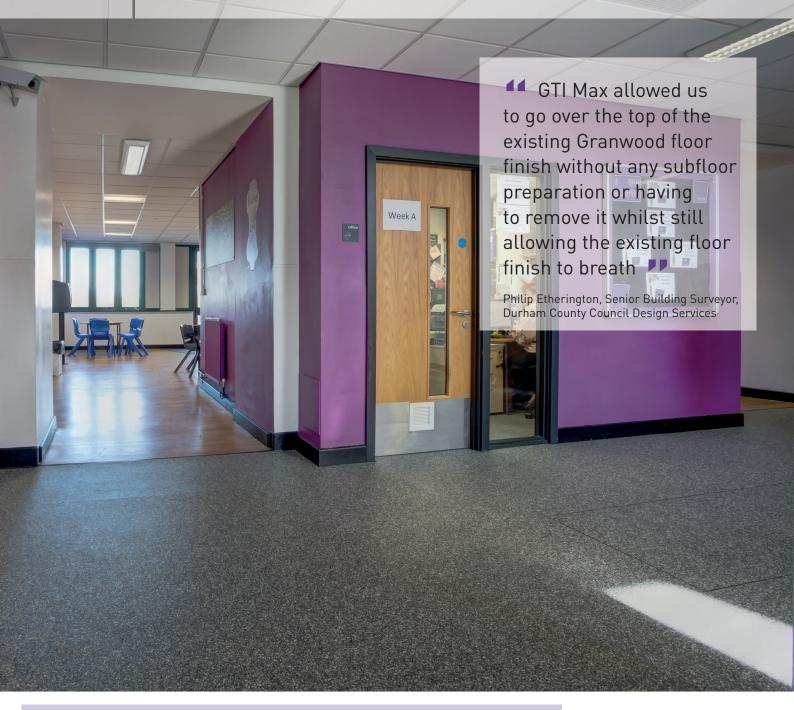

## EDUCATION gerflor.co.uk gerflor.ie

CLIENT: SOLUTION: WHITWORTH PARK SCHOOL, SPENNYMOOR **GTI MAX** 

Whitworth Park School and Sixth Form College in Spennymoor, just south of Durham, provides an environment where they strive for 'excellence for everyone'. It's an ethos that's based on a clear vision and ethical values. The school previously had a new block constructed during the Building Schools for the Future programme. The remaining part of the works required the fitting of new floor coverings to the circulation routes of the old block that would continue to be retained.

It was in a sense, the old meeting the new and a project that would have to be completed quickly to avoid disruption and any shut down to the education facility. The requirement for a fast track flooring and durable solution would be well-suited to international flooring specialist Gerflor who would supply their amazing GTI Max flooring. This would prove it's worth in saving both time and money for Durham County Council as there was no need for the school to close with the installation being completed in only four days.