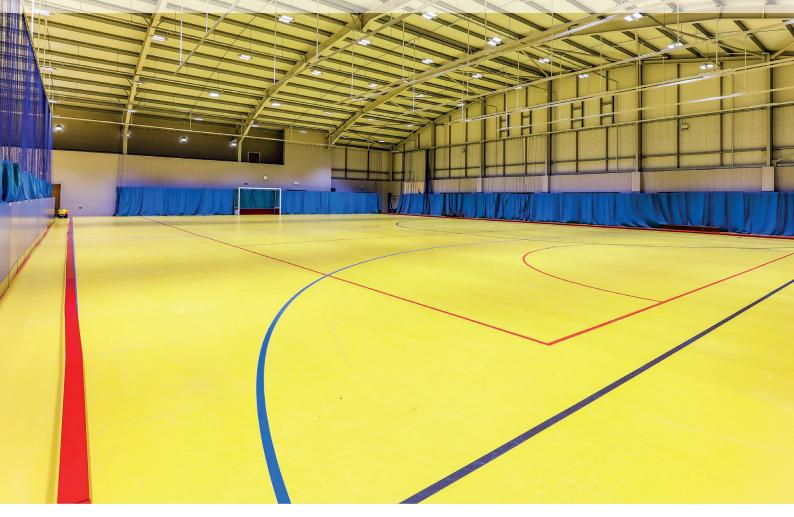

## SPORT, HEALTH & FITNESS gerflor.co.uk gerflor.ie

The Gerflor Taraflex flooring also provides a perfect surface for the numerous other sports that are played there including netball, futsal, handball and football. This is the first time we have used Gerflor flooring and we would certainly recommend it to other sports