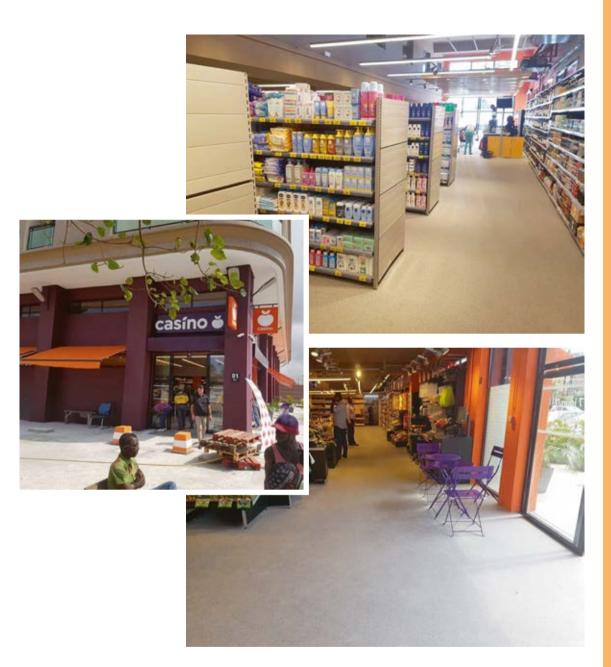

# **SUPERMARKET CASINO MANDARINE** IVORY COAST - ABIDJAN

GTI Max Decor 2 500 m<sup>2</sup> 2016