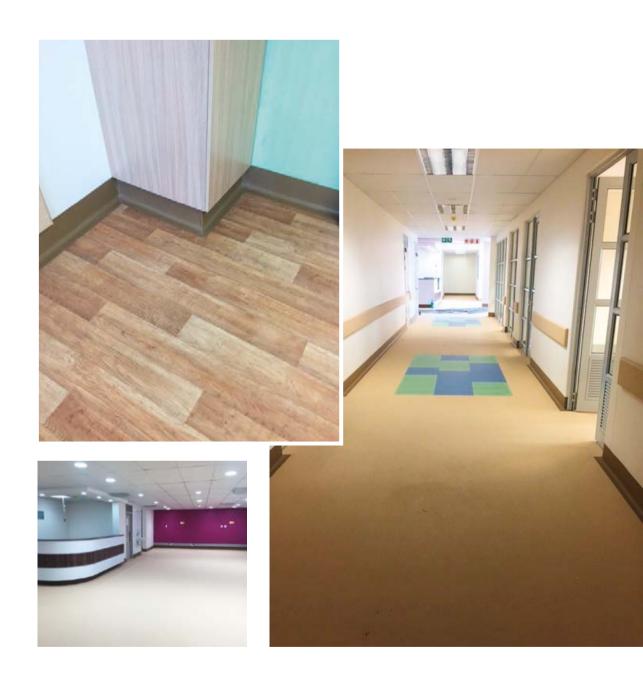

## **NELSON MANDELA CHILDRENS HOSPITAL** SOUTH AFRICA - JOHANNESBURG

SPM 12 000 m<sup>2</sup> 2016