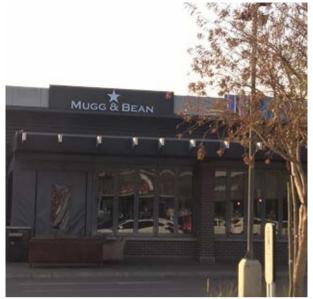

#### **MUGG AND BEAN**

SOUTH AFRICA - RUIMSIG, JOHANNESBURG

Creation 55 600 m<sup>2</sup> 2014