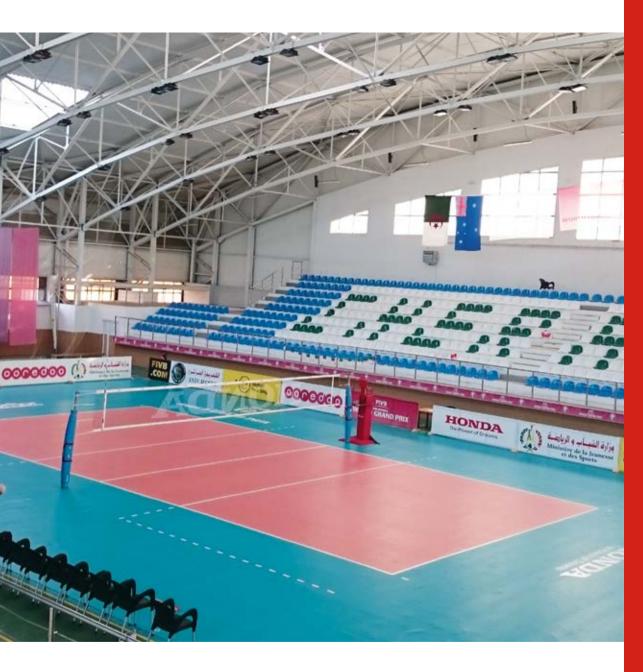

### HARCHA HACENE SPORTS HALL

ALGERIA - ALGER

Taraflex<sup>™</sup> M Evolution 1 300 m<sup>2</sup> 2015

## **CHERAGA SPORTS HALL**

ALGERIA - ALGER

Taraflex™ M Evolution 750 m² 2015

WHATEVER YOUR AREA, WE HAVE A SOLUTION