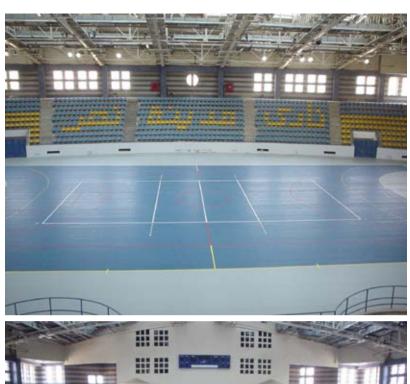

### **AL AHLY SPORTING CLUB**

EGYPT - CAIRO

Taraflex™ Evolution 1 500 m² 2005

### **NASR CITY SPORTING CLUB**

EGYPT - CAIRO

Taraflex<sup>™</sup> Sport M 1 100 m<sup>2</sup> 2003