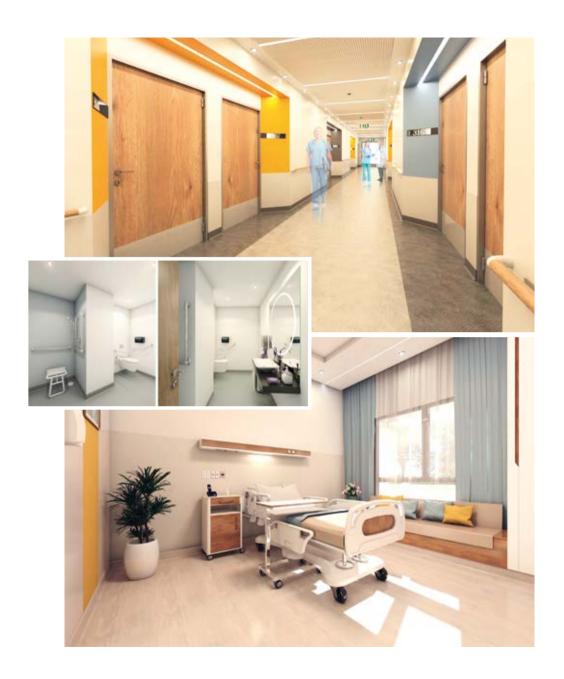

## THE HEALTHCARE SPECIALIST

FLOOR, WALL & FINISHING SOLUTIONS

### OUR EXPERTISE AT THE SERVICE OF HEALTHCARE FACILITIES

#### **ENHANCED HYGIENE AND INFECTION CONTROL**

#### PATIENT AND STAFF WELL-BEING: Impact sound insulation / Cushioning underfoot / Aesthetics & design