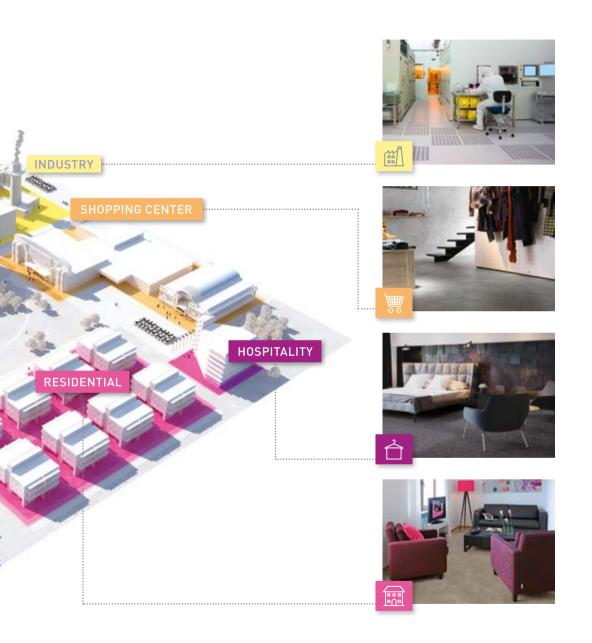

# OTHER MARKETS

# INDUSTRY LACROIX ELECTRONICS

TUNISIA- ZRIBA

Mipolam El 5 4 800 m² 2007

### CHECKERS MALL OF AFRICA

SOUTH AFRICA - MIDRAND, JOHANNESBURG

GTI Max 5 000 m<sup>2</sup> 2016

## HOSPITALITY

**MORNING STAR EXPRESS HOTEL** 

SOUTH AFRICA - PRETORIA

Creation 55 Wood 750 m<sup>2</sup> 2016