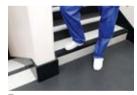

#### SAFETY AND ACCESSIBILITY

Tarastep

Stair nosing

Vibration guiding strip

Tactile warning tiles for safety