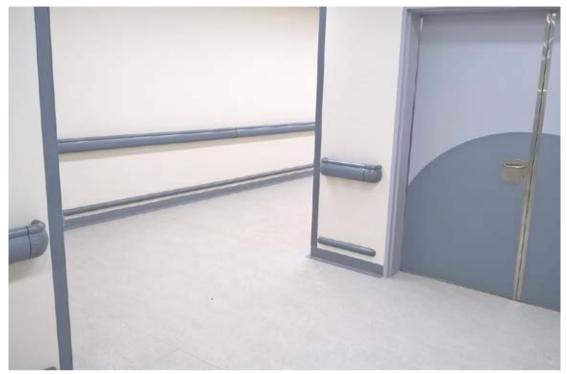

#### **ENHANCED HYGIENE AND INFECTION CONTROL**

#### SAFETY AND ACCESSIBILITY

Tarastep

Stair nosing

Vibration guiding strip

Tactile warning tiles for safety