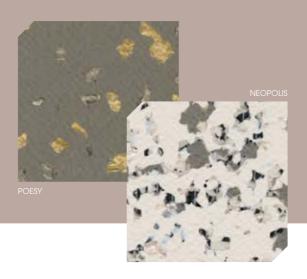

### \_PREMIUM COLLECTION\_ 6 designs

Osmoz

Poesy

Metallica

Indiana

Neopolis

### POESY & NEOPOLIS, 2 NEW DESIGNS BASED ON TERRAZO TREND

**POESY**: A ramdom terrazo effect thanks

**NEOPOLIS:** A raw terrazo effect with neutral and very urban tones & a transparence effect to bring depth and emphasis.