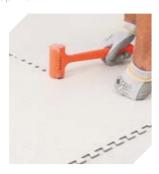

### **PREMIUM** RENOVATION TILES.

Hard wearing modular tiles 635 x 635 mm. Installation on any types of surface (including asbestos

Fast installation: no need to stop work.