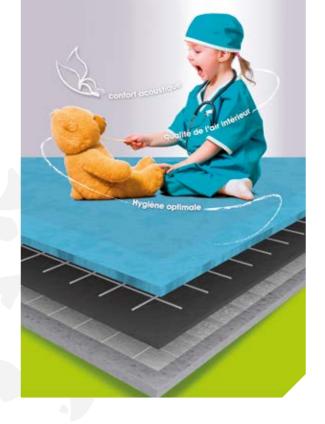

### PREMIUM \_\_\_\_\_\_ BEST TECHNOLOGIES IN ONE

- An homogeneous wearlayer for outstanding durability and long lasting appearance
- A multilayered construction for an excellent dimensional stability and to offer the best acoustic / indentation performances thanks to a very High Density Foam Backing.

#### **EXTREME TRAFFIC RESISTANCE:**

1mm pure vinyl homogeneous wearlayer Compact version: 8dB and 0,02 mm (indentation)

Comfort version: 17dB and 0,06 mm

## A SUSTAINABLE CHOICE

- EXCELLENT INDOOR AIR QUALITY

  VOC emissions < 10µg/m³ after 28 days

  M1 and floorscore certified
- PRODUCT COMPOSITION
   100% Reach compliant
   Phthalate free (except recycled content)
- RECYCLING
   100% Recyclable
   made with 53% recycled content
- THE BEST LIFE CYCLE ANALYSIS
  Less water and detergent use thanks to
  Evercare™ treatment
- 30% MAINTENANCE COST