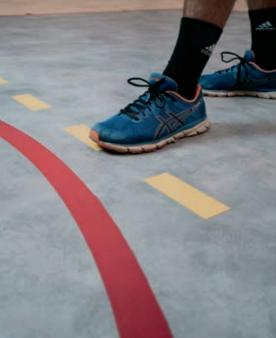

# URBAN TREND

PURE CONCRETE TAUPE

PURE CONCRETE DARK

An industrial and urban influence inspired by rough concrete that will give your facility a modern look.

The perfect solution for a multi-use application thanks to the masking aspect of the concrete designs.

LETE PURE CONCRETE TAU