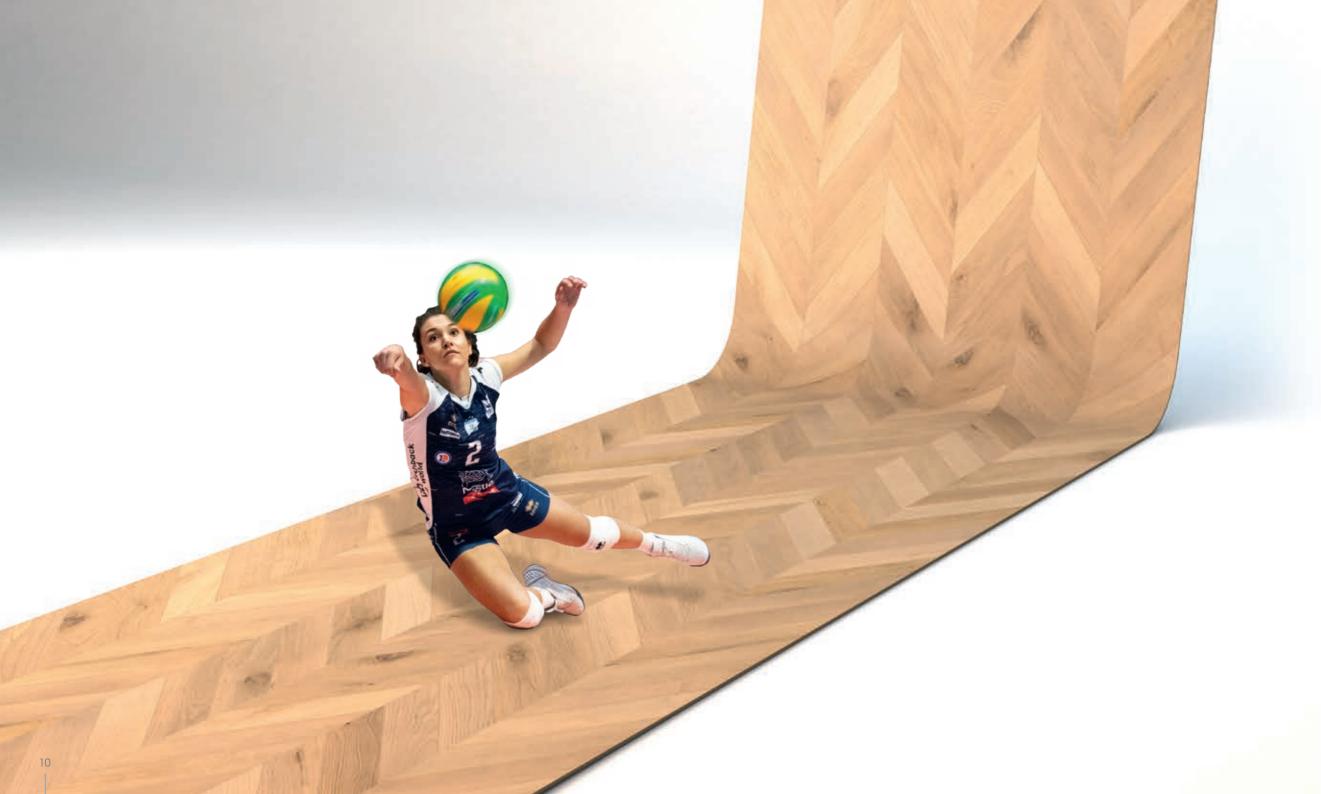

# RETRONAUTE TREND

NATURAL HERRINGBONE

Take a trip down memory lane while retaining a resolutely modern atmosphere with a distinct character.

A combination of mineral and wood designs that takes the best from the past to create eyecatching surfaces.

LIGHT HERRINGBONE