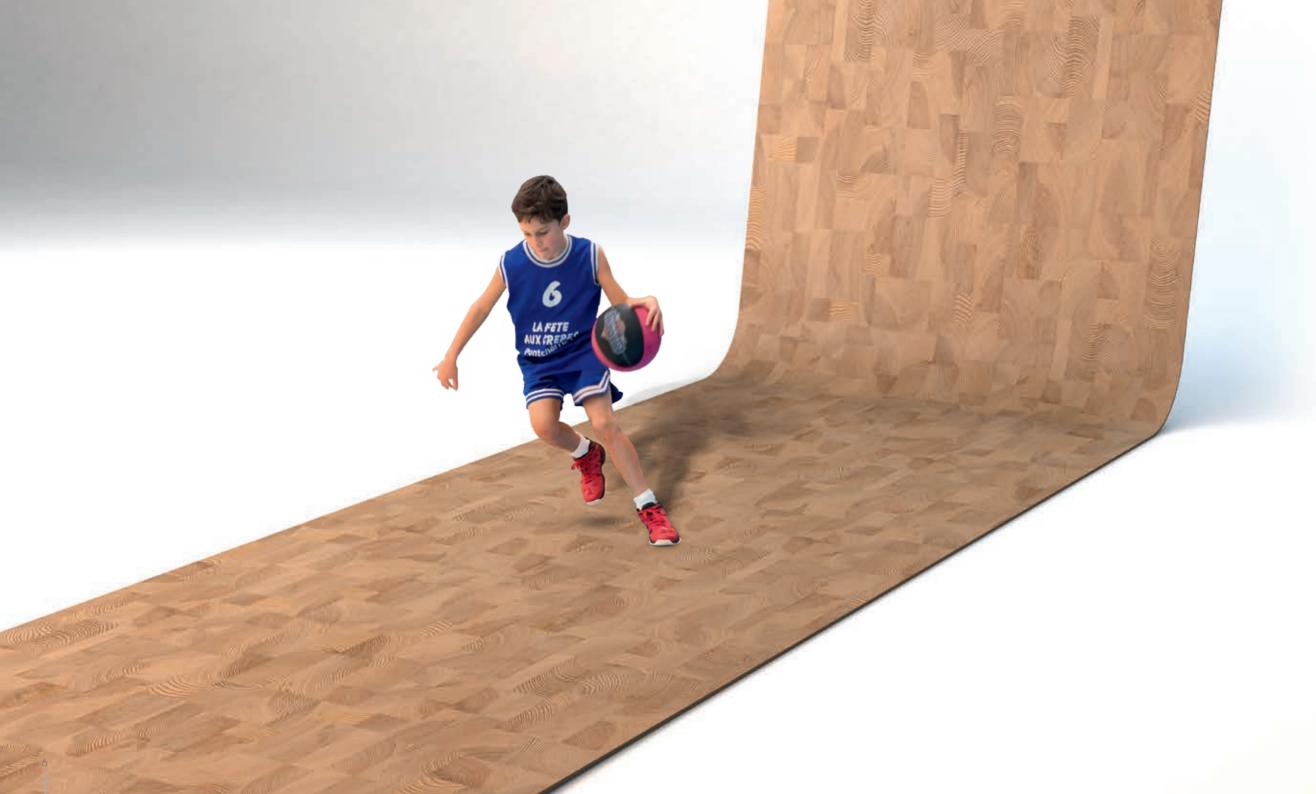

# NATURELAND TREND

WHITE SAND

SEASIDE SAND

CUT GOLDE

GOLDEN SAND

A return to basics and simplicity, these noble natural materials create a back to nature atmosphere in your sports hall.

Wood, sand and cork: let your projects run wild