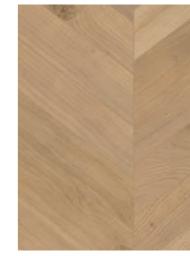

# RETRONAUTE TREND

NATURAL HERRINGBONE

Take a trip down memory lane while retaining a resolutely modern atmosphere with a distinct character.

A combination of mineral and wood designs that takes the best from the past to create eyecatching surfaces.

LIGHT HERRINGBONE