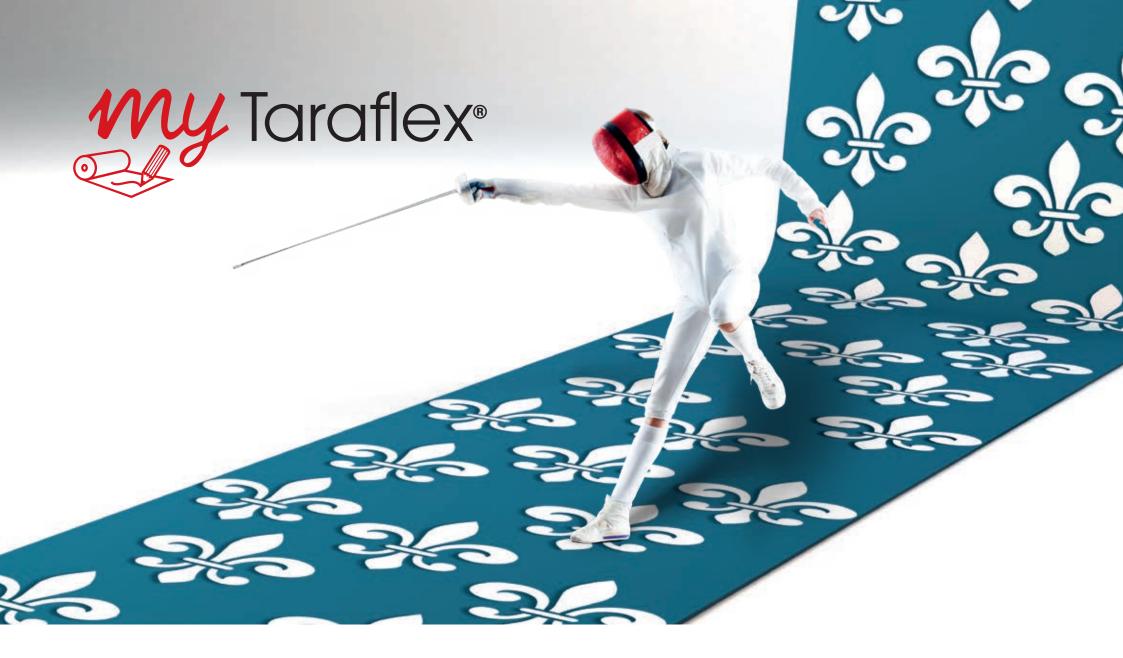

#### MY TARAFLEX® DIGITAL PRINTING

Let your imagination run free with MyTaraflex®, you can transform your sports hall like no other. To help you make your choice, discover our 4 MyTaraflex® trends.

| 4 MAJOR TRENDS           | P4  |
|--------------------------|-----|
| NATURELAND TREND         | P6  |
| RETRONAUTE TREND         | P10 |
| FUN TREND                | P14 |
| URBAN TREND              | P18 |
| STAND OUT FROM THE CROWD | P22 |