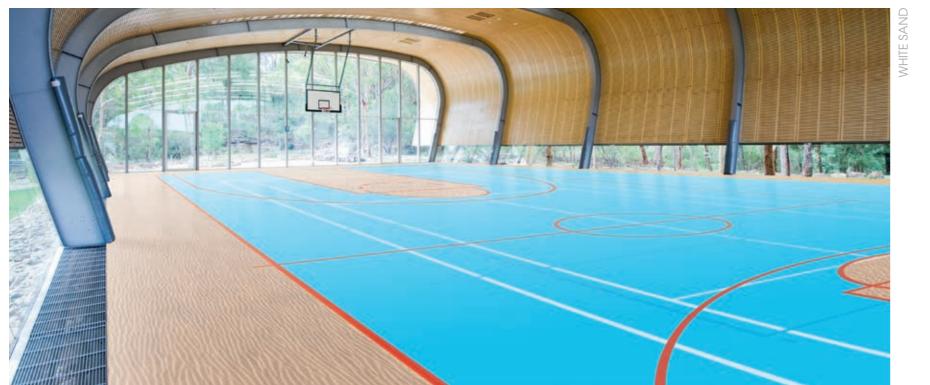

# NATURELAND TREND

WHITE SAND

SEASIDE SAND

CUT GOLDE

GOLDEN SAND

A return to basics and simplicity, these noble natural materials create a back to nature atmosphere in your sports hall.

Wood, sand and cork: let your projects run wild