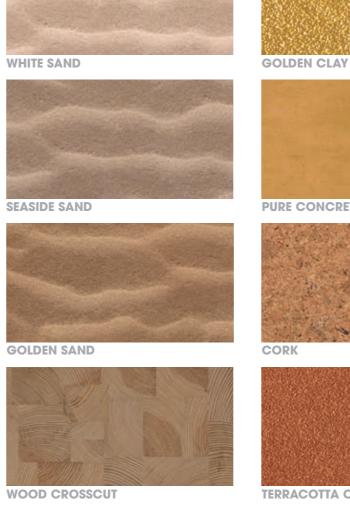

# NATURELAND TREND

WHITE SAND

SEASIDE SAND

CUT GOLDE

GOLDEN SAND

A return to basics and simplicity, these noble natural materials create a back to nature atmosphere in your sports hall.

Wood, sand and cork: let your projects run wild

CORK

CORK