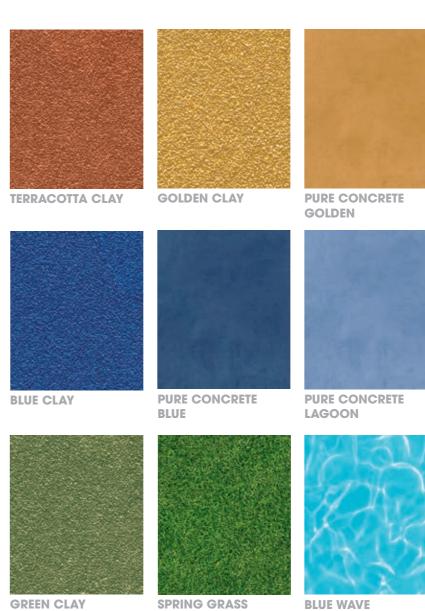

# NATURELAND TREND

WHITE SAND

SEASIDE SAND

CUT GOLDE

GOLDEN SAND

A return to basics and simplicity, these noble natural materials create a back to nature atmosphere in your sports hall.

Wood, sand and cork: let your projects run wild

# URBAN TREND

PURE CONCRETE TAUPE

PURE CONCRETE DARK

An industrial and urban influence inspired by rough concrete that will give your facility a modern look.

The perfect solution for a multi-use application thanks to the masking aspect of the concrete designs.

**BLUE CLAY** 

WE CARE | WE ACT. Our commitments for a sustainable future

CARBON FOOTPRINT

BIOSOURCED CONTENT" 10 % by 2025

RECYCLED CONTENT

**ADHESIVE** FREE"

ANNUAL VOLUME RECYCLED

35 % by 2025 60,000 t by 2025