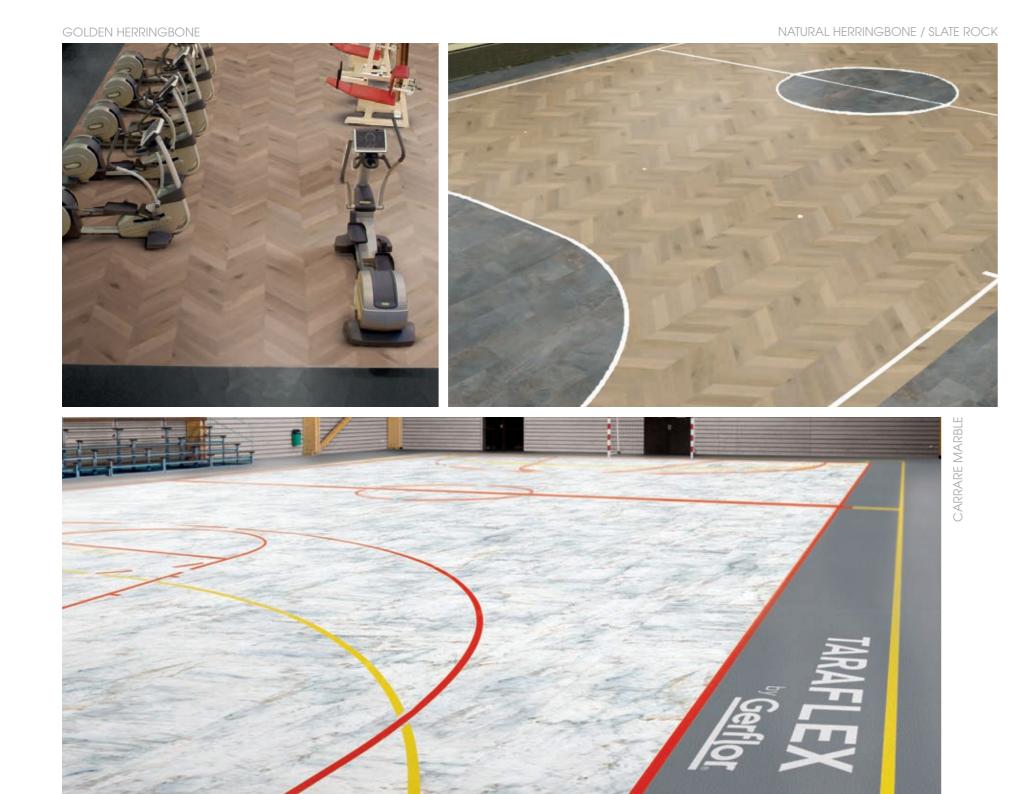

# RETRONAUTE TREND

NATURAL HERRINGBONE

Take a trip down memory lane while retaining a resolutely modern atmosphere with a distinct character.

A combination of mineral and wood designs that takes the best from the past to create eyecatching surfaces.

LIGHT HERRINGBONE