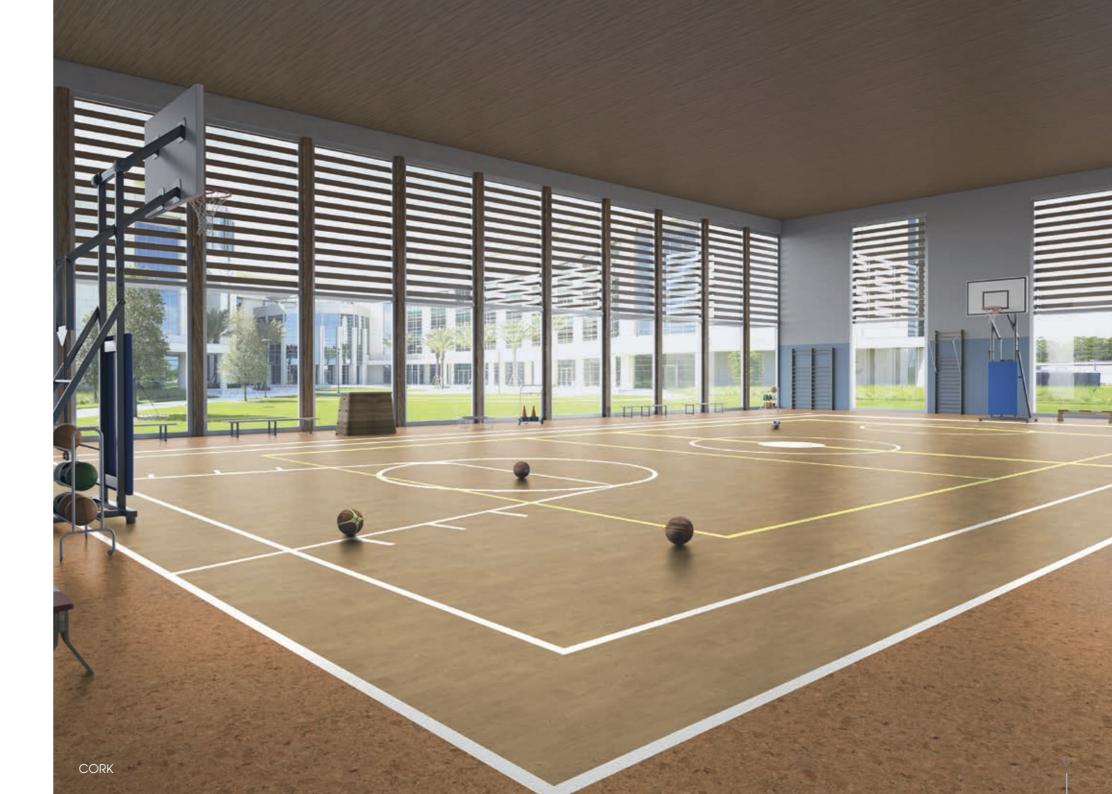

# NATURELAND TREND

WHITE SAND

SEASIDE SAND

CUT GOLDE

GOLDEN SAND

A return to basics and simplicity, these noble natural materials create a back to nature atmosphere in your sports hall.

Wood, sand and cork: let your projects run wild

CORK

CORK