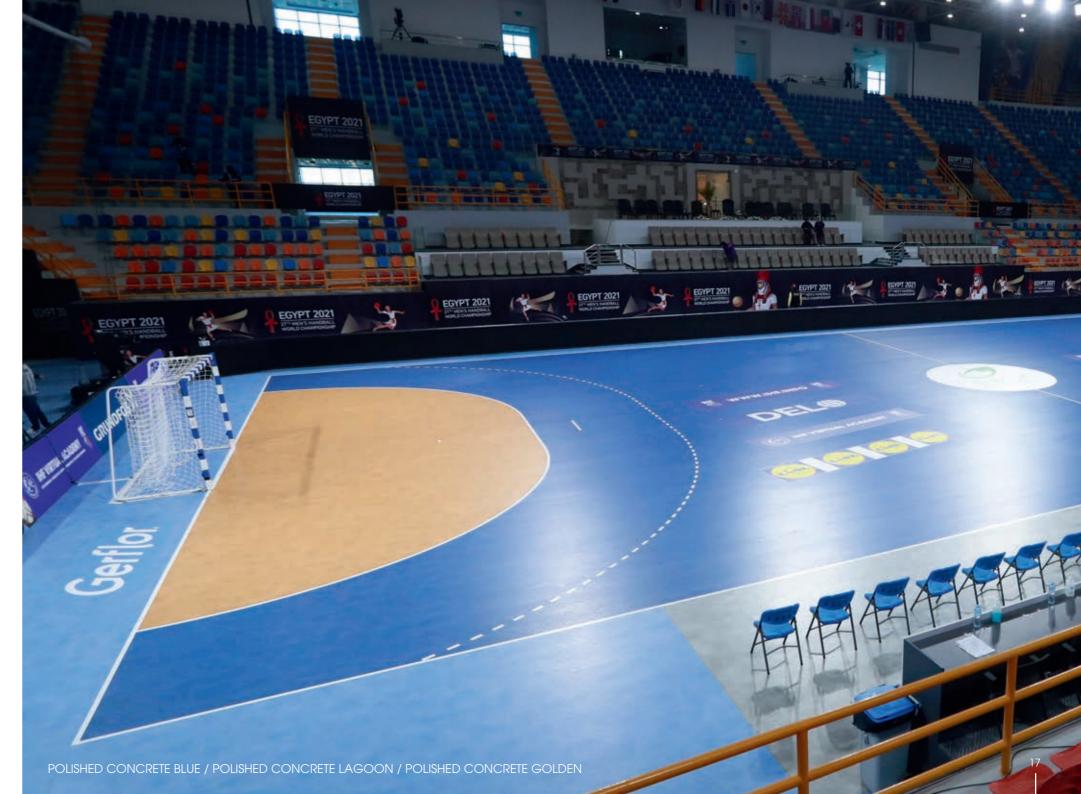

# URBAN TREND

PURE CONCRETE TAUPE

PURE CONCRETE DARK

An industrial and urban influence inspired by rough concrete that will give your facility a modern look.

The perfect solution for a multi-use application thanks to the masking aspect of the concrete designs.