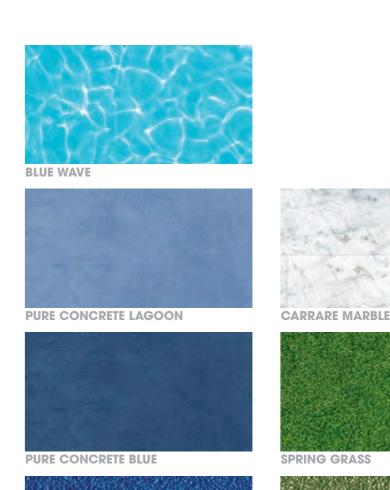

# URBAN TREND

PURE CONCRETE TAUPE

PURE CONCRETE DARK

An industrial and urban influence inspired by rough concrete that will give your facility a modern look.

The perfect solution for a multi-use application thanks to the masking aspect of the concrete designs.

LETE PURE CONCRETE TAU