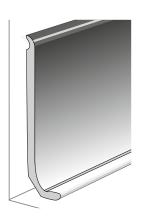

## **VYNAFLEX SEMI RIGID SKIRTING**

**Vynaflex 1** Code - 0658 - 0659 - 0661

Code - 0651 - 0656 - 0654