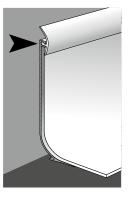

## **COVE FORMERS**

20 mm : Ref. 4011

Installation : double bonding adhesive or solvent-free contact adhesive.

## FLEXIBLE FULL **COVE FORMER** (Ref. : 0488)

CAPPING STRIP (Ref.: 0491)

**CAPPING STRIP** CLIP SYSTEM (Ref. : 0486)

38 mm

38 mm : Ref. 4014

38 mm

FULL COVE FORMER CLIP SYSTEM (Ref. : 0487)

**FINISHING PROFILES** 