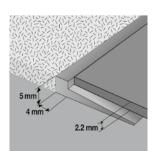

## **DIMINISHING PROFILE**

Reference : 0490 Installation : double bonding adhesive or solvent free contact adhesive. See TARADOUCHE installation guidelines.

3 |