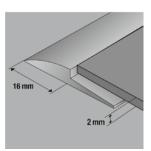

## **DIMINISHING PROFILE**

Reference : 0490 Installation : double bonding adhesive or solvent free contact adhesive. See TARADOUCHE installation guidelines.

3 |