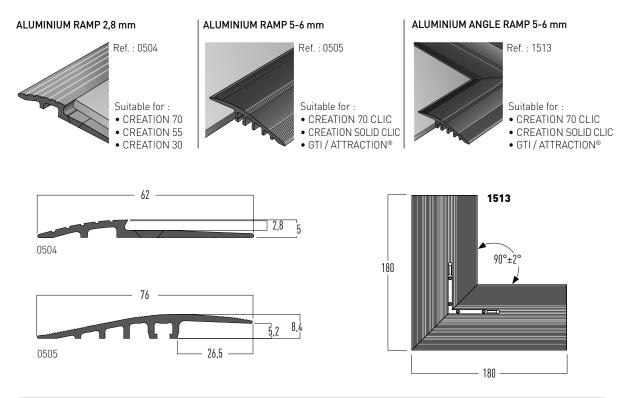

0 JANSER - ref.: 222 428 500 WOLFF - ref.: 739 010 000







## 2. ACCESSORIES INSTALLATION

(Cove formers, full cove formers, capping strip, finishing profiles)

## **COVE FORMERS**



20 mm : Ref. 4011

Installation : double bonding adhesive or solvent-free contact adhesive.

## FLEXIBLE FULL **COVE FORMER** (Ref. : 0488)

CAPPING STRIP (Ref.: 0491)





**CAPPING STRIP** CLIP SYSTEM (Ref. : 0486)

38 mm

38 mm : Ref. 4014

38 mm



FULL COVE FORMER CLIP SYSTEM (Ref. : 0487)



**FINISHING PROFILES** 



Ref. : P1509 (0496) Suitable for hot welding



Ref. : P769 (0493) Suitable for hot welding

Installation : double bonding adhesive or solvent-free contact adhesive.







# INSTALLATION OF VINAFLEX SKIRTING AND ACCESSORIES

## FINISHING PROFILE FOR GTI, ATTRACTION AND CREATION TILES



## **DIMINISHING PROFILE**



Reference : 0490 Installation : double bonding adhesive or solvent free contact adhesive. See TARADOUCHE installation guidelines.



3 |