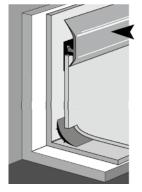

## FLEXIBLE FULL **COVE FORMER** (Ref. : 0488)

CAPPING STRIP (Ref.: 0491)

**CAPPING STRIP** CLIP SYSTEM (Ref. : 0486)

38 mm

38 mm : Ref. 4014

38 mm

FULL COVE FORMER CLIP SYSTEM (Ref. : 0487)

**FINISHING PROFILES** 