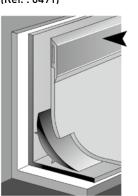

## FLEXIBLE FULL **COVE FORMER** (Ref. : 0488)

CAPPING STRIP (Ref.: 0491)

**CAPPING STRIP** CLIP SYSTEM (Ref. : 0486)

38 mm

38 mm : Ref. 4014

38 mm

FULL COVE FORMER CLIP SYSTEM (Ref. : 0487)

**FINISHING PROFILES** 