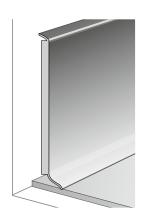

## **VYNAFLEX SEMI RIGID SKIRTING**

**Vynaflex 1** Code - 0658 - 0659 - 0661

Code - 0651 - 0656 - 0654