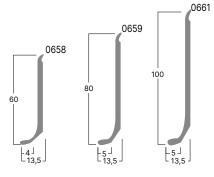

## **VYNAFLEX SEMI RIGID SKIRTING**

**Vynaflex 1** Code - 0658 - 0659 - 0661

Code - 0651 - 0656 - 0654