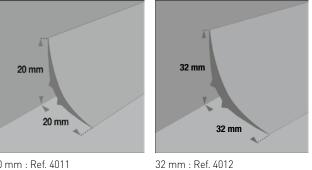

## **COVE FORMERS**

20 mm : Ref. 4011

Installation : double bonding adhesive or solvent-free contact adhesive.