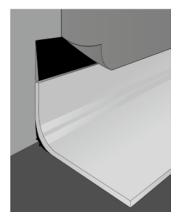

## **COVE FORMERS**

20 mm : Ref. 4011

Installation : double bonding adhesive or solvent-free contact adhesive.

## FLEXIBLE FULL **COVE FORMER** (Ref. : 0488)

CAPPING STRIP (Ref.: 0491)

**CAPPING STRIP** CLIP SYSTEM (Ref. : 0486)

38 mm

38 mm : Ref. 4014

38 mm

FULL COVE FORMER CLIP SYSTEM (Ref. : 0487)

**FINISHING PROFILES** 