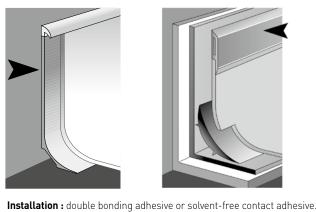

## **COVE FORMERS**

20 mm : Ref. 4011

Installation : double bonding adhesive or solvent-free contact adhesive.

Ref. : P1509 (0496) Suitable for hot welding

Ref. : P769 (0493) Suitable for hot welding

Installation : double bonding adhesive or solvent-free contact adhesive.