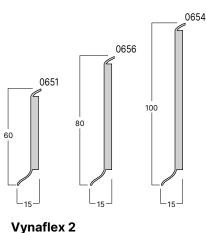

## **VYNAFLEX SEMI RIGID SKIRTING**

**Vynaflex 1** Code - 0658 - 0659 - 0661

Code - 0651 - 0656 - 0654