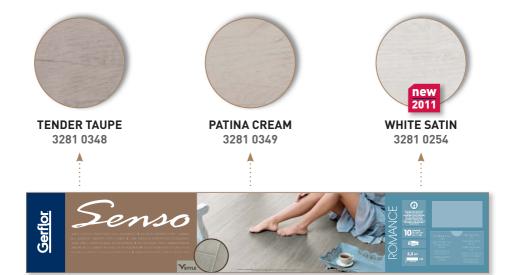

#### GO FOR SENSO ROMANCE!

The soft, mellow mood of this line gives your home a romantic feel. Grey-blue tones add a bright softness to your home, in perfect harmony with your interior.