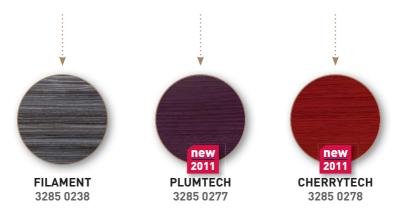

#### • GO FOR SENSO FUTUR!

Simple yet trendy, this flooring line fits your style. Contemporary planks will illuminate your living space. You'll love its dramatic, black-and-white ambience.

WHITETECH 3285 0315

BLACKTECH 3285 0316

GREYTECH 3285 0317

A ::

REYTECH LIGHT 3285 0275

A thirst for life, a desire for cultural exchange and new experiences and emotions. Your decor themes and ideas originate from your travels and from exotic locations.