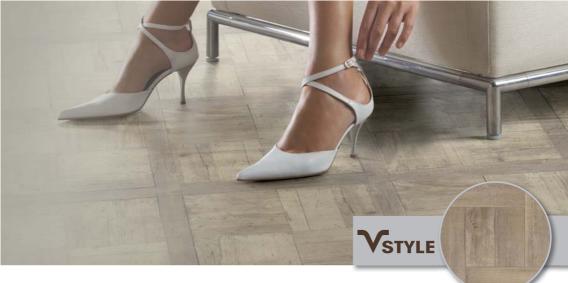

## TECHNOLOGY-AT THE HEART OF DESIGN

Because the right finish can make all the difference, Senso offers three exclusive surface textures:

**4 chamfered edge finish,** ideal for edge-to-edge installation. Vstyle highlights the visible outline of the plank.

#### GO FOR SENSO CLASSIC!

Both simple and elegant, the Classic line fits perfectly with your environment.

With their natural wood to white tones, these planks help create a soft yet bright atmosphere.

Enjoy an interior that brings together warmth and style.