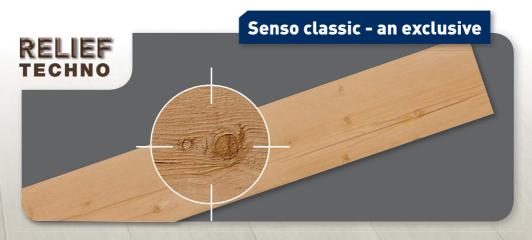

## TECHNOLOGY-AT THE HEART OF DESIGN

Because the right finish can make all the difference, Senso offers three exclusive surface textures:

**4 chamfered edge finish,** ideal for edge-to-edge installation. Vstyle highlights the visible outline of the plank.

- 4 -

The boat-deck-style joint gives a genuine marine look.

**A finish with 4 irregular chamfered edges** reveals the plank outline, simulating the feel of worn wood.

An **innovative surface relief that perfectly mimics the natural texture of wood** (graining, knots) for breathtaking realism.