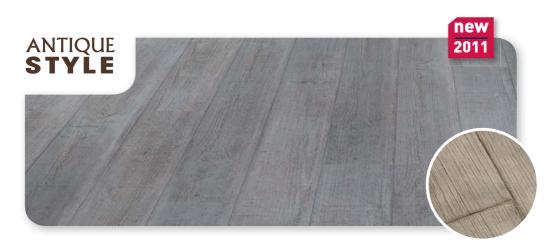

#### • GO FOR SENSO RUSTIC!

Indulge in the aged look and authentic rendering of the Rustic line.

The raw materials and the textured feel of the planks give your interior a natural, warm appearance that is sure to reflect your personality.

A rustic atmosphere that is both warm and relaxing. Painted or aged wood, decorative details that complement a chic and elegant interior.

#### • GO FOR SENSO RUSTIC!

With soft tones and a style reminiscent of parquet, Senso Rustic planks create a sense of lasting strength.

LODGE 3336 0571

CAYENNE 4595 0242

Å

4599 0292

The art of living close to nature. The allure of the open seas. Linen, brass, wood, and blue, red, and white stripes. You love materials and decorations that evoke boats and ocean waves.