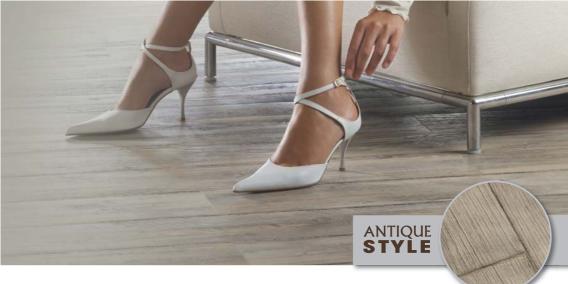

#### • GO FOR SENSO RUSTIC!

Indulge in the aged look and authentic rendering of the Rustic line.

The raw materials and the textured feel of the planks give your interior a natural, warm appearance that is sure to reflect your personality.

#### • GO FOR SENSO RUSTIC!

With soft tones and a style reminiscent of parquet, Senso Rustic planks create a sense of lasting strength.

LODGE 3336 0571

CAYENNE 4595 0242

Å

4599 0292

The art of living close to nature. The allure of the open seas. Linen, brass, wood, and blue, red, and white stripes. You love materials and decorations that evoke boats and ocean waves.