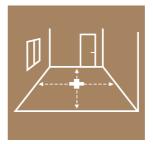

## INSTALLATION AND MAINTENANCE

**1.** Equip yourself with a ruler, cutter and a tape measure

**2.** Begin in the middle of the room

**3.** Check the installation direction

**4.** Remove the protective cover