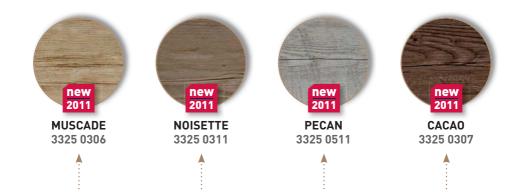

#### • GO FOR SENSO RUSTIC!

Indulge in the aged look and authentic rendering of the Rustic line.

The raw materials and the textured feel of the planks give your interior a natural, warm appearance that is sure to reflect your personality.

#### • GO FOR SENSO RUSTIC!

With soft tones and a style reminiscent of parquet, Senso Rustic planks create a sense of lasting strength.

LODGE 3336 0571

CAYENNE 4595 0242

Å

4599 0292

The art of living close to nature. The allure of the open seas. Linen, brass, wood, and blue, red, and white stripes. You love materials and decorations that evoke boats and ocean waves.