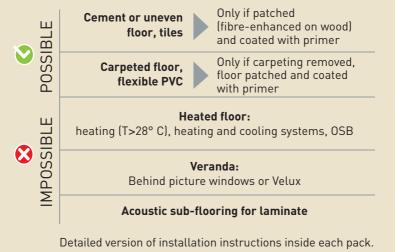

# QUICK AND EASY INSTALLATION

For a quality installation, the floor must be clean, flat, hard, smooth, and dry. Sweep, vacuum, and clean your floor well. If the floor is uneven, apply an appropriate leveling coat and then the Gerflor primer.

Installation on heated floors is possible (28°C max). To do this, make sure to turn off the heating 48 hours prior to installation and wait another 48 hours before turning it back on.

**Important**: prior to installing planks or tiles, unwrap the packages and lay the planks or tiles flat for 24 hours in a room where the temperature is above 15°C. Check that all the planks or tiles have the same batch number.