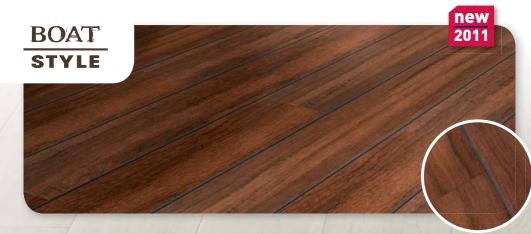

- 4 -

The boat-deck-style joint gives a genuine marine look.

**A finish with 4 irregular chamfered edges** reveals the plank outline, simulating the feel of worn wood.

An **innovative surface relief that perfectly mimics the natural texture of wood** (graining, knots) for breathtaking realism.

#### • GO FOR SENSO NAUTIC!

With the effect of a stylish teak boat moored in Biarritz, this line lets your mind drift asea and transforms your home into a virtual seaside marina.

Vs

Ý

Clean shapes, modern materials. Style-savvy objects and designer furniture make up the look of your apartment.