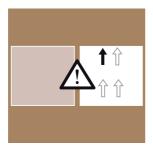

Installation on heated floors is possible (28°C max). To do this, make sure to turn off the heating 48 hours prior to installation and wait another 48 hours before turning it back on.

**Important**: prior to installing planks or tiles, unwrap the packages and lay the planks or tiles flat for 24 hours in a room where the temperature is above 15°C. Check that all the planks or tiles have the same batch number.