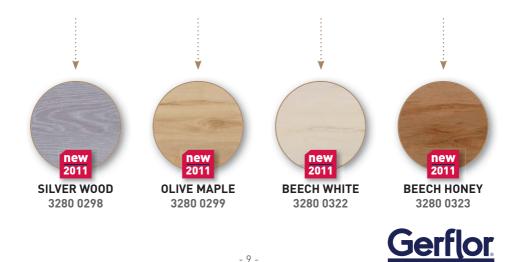

## • LET YOURSELF BE SEDUCED: 6 RANGES, 39 COLOURS, 3 TYPES OF FINISH

|         | Range | Number<br>of<br>colours | Finish                        | Page |
|---------|-------|-------------------------|-------------------------------|------|
| CLASSIC |       | 8                       | VSTYLE                        | 08   |
| RUSTIC  |       | 11                      | ANTIQUE<br>STYLE              | 10   |
| NAUTIC  |       | 6                       | VSTYLE<br>or<br>BOAT<br>STYLE | 14   |
| FUTUR   |       | 8                       | VSTYLE                        | 16   |
| ORIGIN  |       | 3                       | VSTYLE                        | 18   |
| ROMANCE | 1 200 | 3                       | VSTYLE                        | 20   |