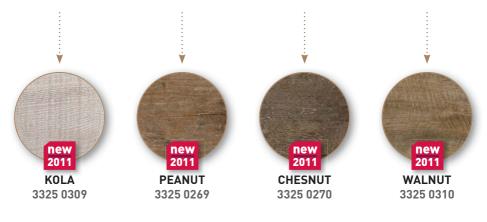

#### • GO FOR SENSO RUSTIC!

Indulge in the aged look and authentic rendering of the Rustic line.

The raw materials and the textured feel of the planks give your interior a natural, warm appearance that is sure to reflect your personality.

#### • GO FOR SENSO RUSTIC!

With soft tones and a style reminiscent of parquet, Senso Rustic planks create a sense of lasting strength.

LODGE 3336 0571

CAYENNE 4595 0242

Å

4599 0292

The art of living close to nature. The allure of the open seas. Linen, brass, wood, and blue, red, and white stripes. You love materials and decorations that evoke boats and ocean waves.