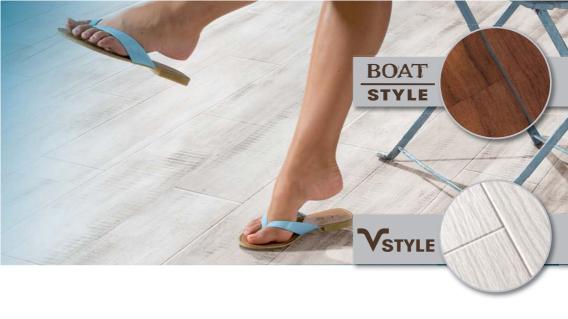

## TECHNOLOGY-AT THE HEART OF DESIGN

Because the right finish can make all the difference, Senso offers three exclusive surface textures:

**4 chamfered edge finish,** ideal for edge-to-edge installation. Vstyle highlights the visible outline of the plank.

- 4 -

The boat-deck-style joint gives a genuine marine look.

**A finish with 4 irregular chamfered edges** reveals the plank outline, simulating the feel of worn wood.

An **innovative surface relief that perfectly mimics the natural texture of wood** (graining, knots) for breathtaking realism.