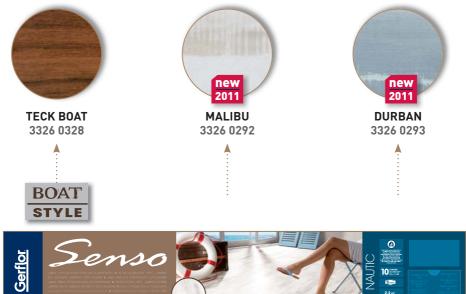

#### • GO FOR SENSO RUSTIC!

With soft tones and a style reminiscent of parquet, Senso Rustic planks create a sense of lasting strength.

LODGE 3336 0571

CAYENNE 4595 0242

Å

4599 0292

The art of living close to nature. The allure of the open seas. Linen, brass, wood, and blue, red, and white stripes. You love materials and decorations that evoke boats and ocean waves.

#### • GO FOR SENSO NAUTIC!

With the effect of a stylish teak boat moored in Biarritz, this line lets your mind drift asea and transforms your home into a virtual seaside marina.

Vs

Ý

Clean shapes, modern materials. Style-savvy objects and designer furniture make up the look of your apartment.