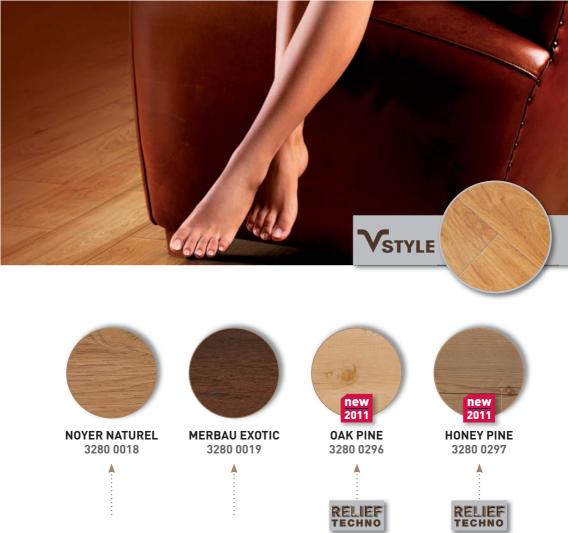

Elegant and stylish. A lifestyle that blends the best of all that is traditional and modern. You like furniture that gives an immediate sense of comfort and warmth.

#### GO FOR SENSO CLASSIC!

Both simple and elegant, the Classic line fits perfectly with your environment.

With their natural wood to white tones, these planks help create a soft yet bright atmosphere.

Enjoy an interior that brings together warmth and style.