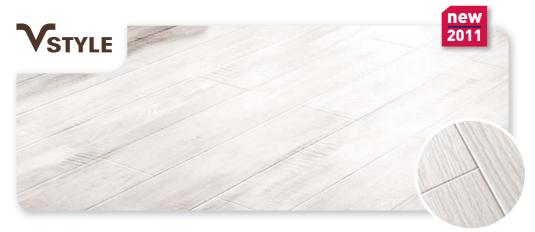

## TECHNOLOGY-AT THE HEART OF DESIGN

Because the right finish can make all the difference, Senso offers three exclusive surface textures:

**4 chamfered edge finish,** ideal for edge-to-edge installation. Vstyle highlights the visible outline of the plank.

#### GO FOR SENSO CLASSIC!

Both simple and elegant, the Classic line fits perfectly with your environment.

With their natural wood to white tones, these planks help create a soft yet bright atmosphere.

Enjoy an interior that brings together warmth and style.